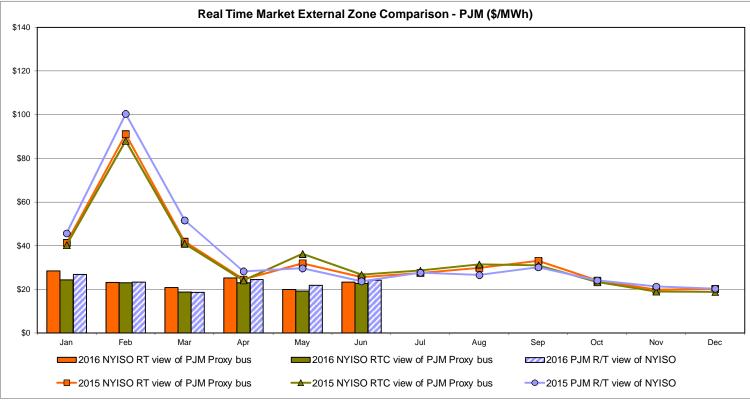

one O  18.41 6.44        | QUEBEC<br>(Wheel)<br>Zone M<br>18.32<br>7.92                   | QUEBEC (Import/Export)  Zone M  18.32 7.92              | Zone P<br>23.72<br>8.68<br>22.67 | 23.68<br>7.40                   | SOUND<br>CABLE<br>Controllable<br>Line<br>27.70<br>10.58                   | NORWALK<br>Controllable<br>Line<br>25.81<br>8.63                   | 26.64<br>9.17                         | 24.75<br>7.86                         | 24.92<br>8.10                         | Controllable<br>Line<br>16.86<br>6.97 |

Market Mitigation and Analysis Prepared: 7/6/2016 3:17 PM

<sup>\*</sup> Straight LBMP averages















Average of RT Energy

Average of RT Congestion

**L**BMP

Average of RT Losses

## **External Comparison ISO-New England**





### **External Comparison PJM**





### **External Comparison Ontario IESO**





Notes: Exchange factor used for June 2016 was 0.7775 to US

HOEP: Hourly Ontario Energy Price Pre-Dispatch: Projected Energy Price

## External Controllable Line: Cross Sound Cable (New England)





#### Note:

ISO-NE Forecast is an advisory posting @ 18:00 day before.

The DAM and R/T prices at the Shorham 13899 interface are used for ISO-NE.

The DAM and R/T prices at the CSC interface are used for NYISO.

## **External Controllable Line: Northport - Norwalk (New England)**





#### Note:

ISO-NE Forecast is an advisory posting @ 18:00 day before.

The DAM and R/T prices at the Northport 138 interface are used for ISO-NE.

The DAM and R/T prices at the 1385 interface are used for NYISO.

## **External Controllable Line: Neptune (PJM)**