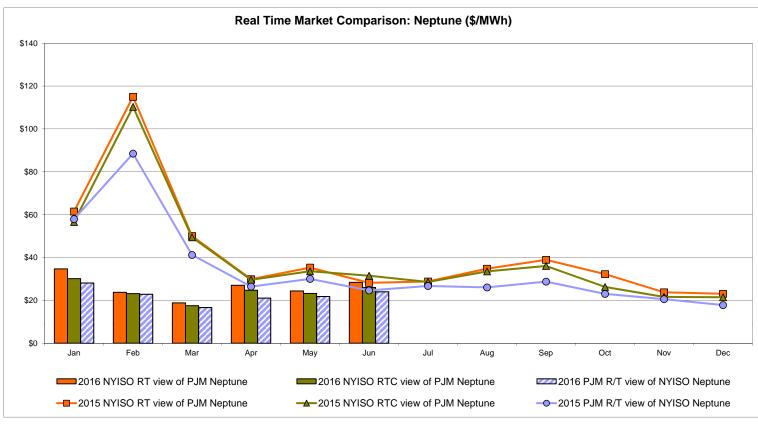

### **External Comparison Ontario IESO**





Notes: Exchange factor used for June 2016 was 0.7775 to US

HOEP: Hourly Ontario Energy Price Pre-Dispatch: Projected Energy Price

## External Controllable Line: Cross Sound Cable (New England)





#### Note:

ISO-NE Forecast is an advisory posting @ 18:00 day before.

The DAM and R/T prices at the Shorham 13899 interface are used for ISO-NE.

The DAM and R/T prices at the CSC interface are used for NYISO.

## **External Controllable Line: Northport - Norwalk (New England)**





#### Note:

ISO-NE Forecast is an advisory posting @ 18:00 day before.

The DAM and R/T prices at the Northport 138 interface are used for ISO-NE.

The DAM and R/T prices at the 1385 interface are used for NYISO.

## **External Controllable Line: Neptune (PJM)**





## **External Comparison Hydro-Quebec**





Note:

Hydro-Quebec Prices are unavailable.

## **External Controllable Line: Linden VFT (PJM)**





## **External Controllable Line: Hudson (PJM)**





#### **NYISO Real Time Price Correction Statistics**

| 2016<br>Hour Corrections                                                                                                                                                                                                                                                                                                                                                                                                                       |