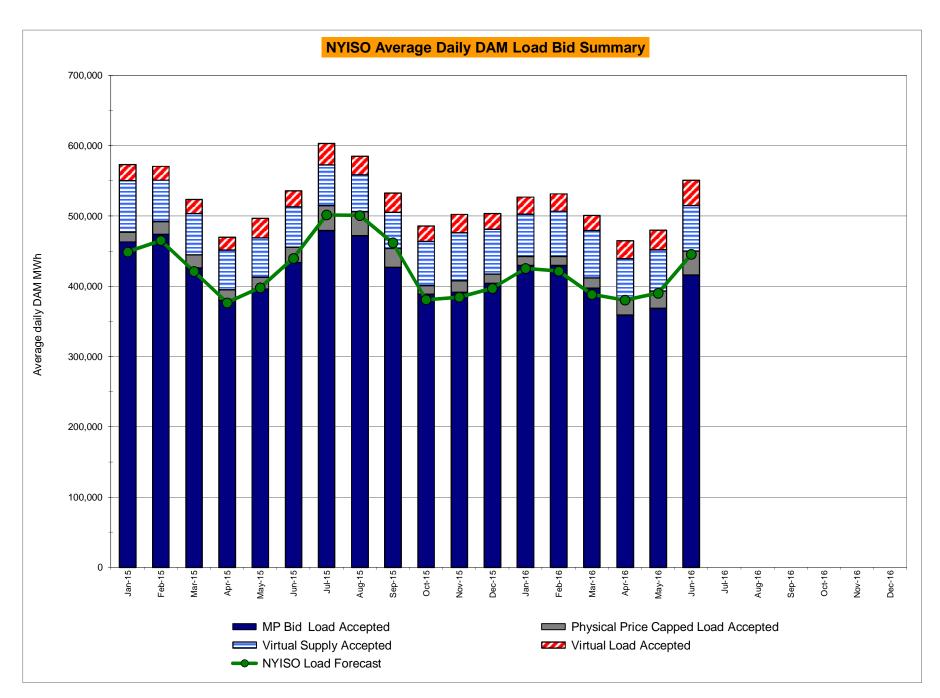

| N/A 5.02 2.68 N/A 2.75 0.45 N/A 0.18 7.29  N/A 0.67 0.20 N/A 0.01 0.00 N/A 1.32 0.59 N/A 0.09 0.00 N/A 0.09                 | 4.06 4.03 3.47 3.44 3.27 2.77 2.95 2.69 9.10  1.33 1.35 0.81 0.17 0.16 0.00 0.00 0.00 0.00 8.12 0.22  2.06 2.40 1.20 0.35 0.61 0.00 0.00 0.00 0.00 0.00 0.00 0.00                                                                                    | 4.36<br>4.36<br>4.22<br>4.03<br>4.02<br>4.02<br>4.02<br>4.02<br>9.30<br>2.62<br>2.62<br>1.68<br>0.01<br>0.01<br>0.00<br>0.00<br>0.00<br>0.00<br>8.83<br>0.22<br>4.57<br>4.57<br>3.53<br>0.09<br>0.09<br>0.09                                 |











# NYISO LBMP ZONES



#### **Billing Codes for Chart C**

| Chart - C Category Name                   | <b>Billing Code</b> | Billing Category Name                                                              |
|-------------------------------------------|---------------------|------------------------------------------------------------------------------------|
| Bid Production Cost Guarantee Balancing   | 81203               | Balancing NYISO Bid Production Cost Guarantee - Internal Units                     |
| Bid Production Cost Guarantee Balancing   | 81204               | Balancing NYISO Bid Production Cost Guarantee - External Units                     |
| Bid Production Cost Guarantee Balancing   | 81205               | Balancing NYISO Bid Production Cost Guarantee Expenditure