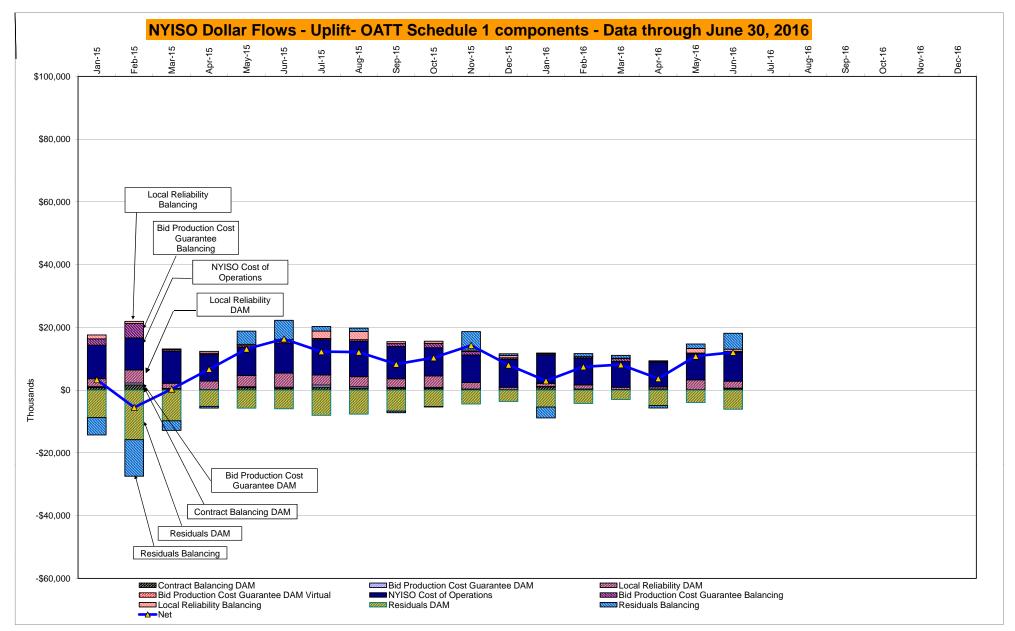

# Market Performance Highlights for June 2016

- LBMP for June is \$27.35/MWh; higher than \$23.31/MWh in May 2016 and lower than \$28.20/MWh in June 2015.
  - Day Ahead and Real Time Load Weighted LBMPs are higher compared to May.
- June 2016 average year-to-date monthly cost of \$29.93/MWh is a 47% decrease from \$56.02/MWh in June 2015.
- Average daily sendout is 456 GWh/day in June; higher than 397 GWh/day in May 2016 and higher than 450 GWh/day in June 2015.
- Natural gas prices and distillate prices were higher compared to the previous month.
  - Natural Gas (Transco Z6 NY) was \$1.78/MMBtu, up from \$1.58/MMBtu in May.
    - Natural gas prices are down 24% year-over-year
  - Jet Kerosene Gulf Coast was \$10.21/MMBtu, up from \$9.66/MMBtu in May.
  - Ultra Low Sulfur No.2 Diesel NY Harbor was \$10.64/MMBtu, up from \$10.17/MMBtu in May.
    - Distillate prices are down 21% year-over-year
- Uplift per MWh is higher compared to the previous month.
  - Uplift (not including NYISO cost of operations) is \$0.20/MWh; higher than \$0.19/MWh in May.
    - Local Reliability Share is \$0.21/MWh, lower than \$0.35/MWh in May.
    - Statewide Share is (\$0.01)/MWh, higher than (\$0.16)/MWh in May.
  - TSA \$ per NYC MWh is \$0.02/MWh.
  - Total uplift costs (Schedule 1 components including NYISO Cost of Operations) are higher than May.