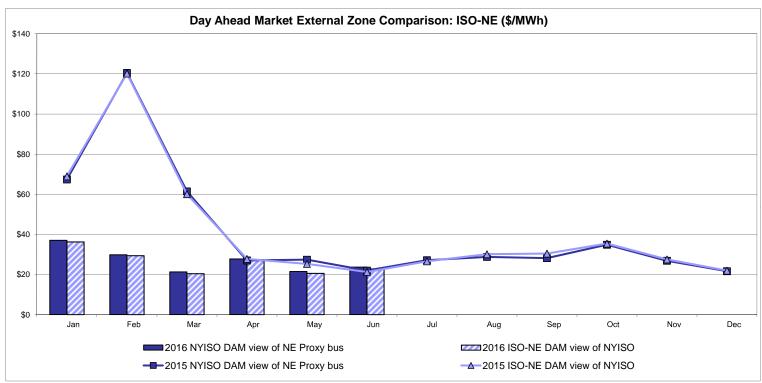

# Market Performance Highlights for June 2016

- LBMP for June is \$27.35/MWh; higher than \$23.31/MWh in May 2016 and lower than \$28.20/MWh in June 2015.
  - Day Ahead and Real Time Load Weighted LBMPs are higher compared to May.
- June 2016 average year-to-date monthly cost of \$29.93/MWh is a 47% decrease from \$56.02/MWh in June 2015.
- Average daily sendout is 456 GWh/day in June; higher than 397 GWh/day in May 2016 and higher than 450 GWh/day in June 2015.
- Natural gas prices and distillate prices were higher compared to the previous month.
  - Natural Gas (Transco Z6 NY) was \$1.78/MMBtu, up from \$1.58/MMBtu in May.
    - Natural gas prices are down 24% year-over-year
  - Jet Kerosene Gulf Coast was \$10.21/MMBtu, up from \$9.66/MMBtu in May.
  - Ultra Low Sulfur No.2 Diesel NY Harbor was \$10.64/MMBtu, up from \$10.17/MMBtu in May.
    - Distillate prices are down 21% year-over-year
- Uplift per MWh is higher compared to the previous month.
  - Uplift (not including NYISO cost of operations) is \$0.20/MWh; higher than \$0.19/MWh in May.
    - Local Reliability Share is \$0.21/MWh, lower than \$0.35/MWh in May.
    - Statewide Share is (\$0.01)/MWh, higher than (\$0.16)/MWh in May.
  - TSA \$ per NYC MWh is \$0.02/MWh.
  - Total uplift costs (Schedule 1 components including NYISO Cost of Operations) are higher than May.