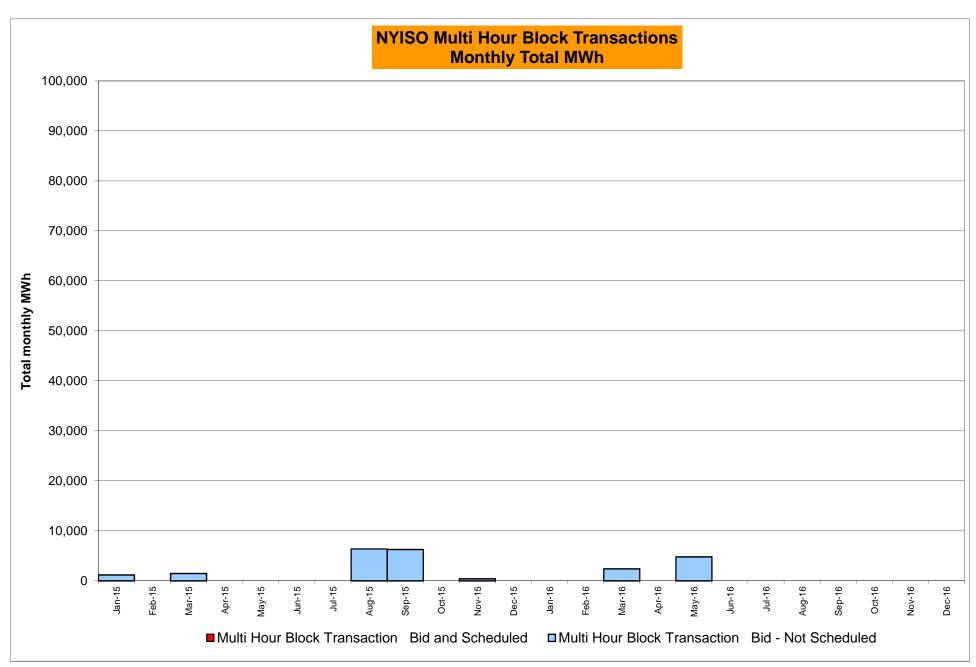

|           |                  |           |                  |            | Oct-16 |           |                  |            |                  |           | Oct-16 |           |                  |            |                  |
|          | Nov-16 |           |                  |           |                  |            | Nov-16 |           |                  |            |                  | _         | Nov-16 |           |                  |            |                  |
|          | Dec-16 |           |                  |           |                  |            | Dec-16 |           |                  |            |                  |           | Dec-16 |           |                  | 1          |                  |

Market Mitigation and Analysis Prepared: 7/6/2016 2:48 PM









#### NYISO Markets Ancillary Services Statistics - Unweighted Price (\$/MWH)

|