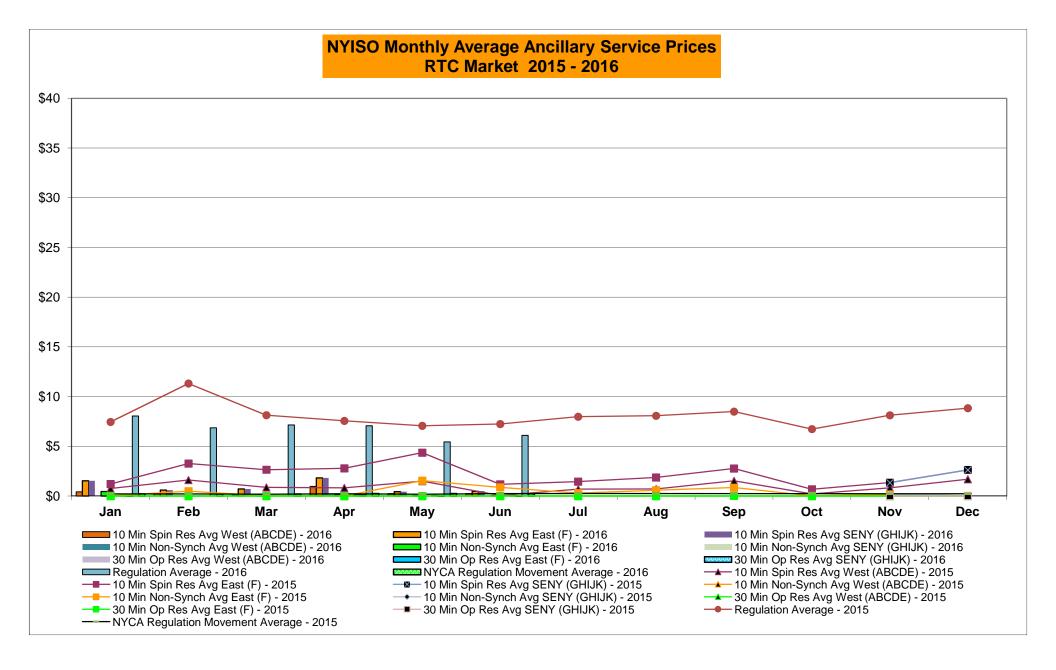

|                  |           |                  |            | Oct-16 |           |                  |            |                  |           | Oct-16 |           |                  |            |                  |
|          | Nov-16 |           |                  |           |                  |            | Nov-16 |           |                  |            |                  | _         | Nov-16 |           |                  |            |                  |
|          | Dec-16 |           |                  |           |                  |            | Dec-16 |           |                  |            |                  |           | Dec-16 |           |                  | 1          |                  |

Market Mitigation and Analysis Prepared: 7/6/2016 2:48 PM









#### NYISO Markets Ancillary Services Statistics - Unweighted Price (\$/MWH)

|