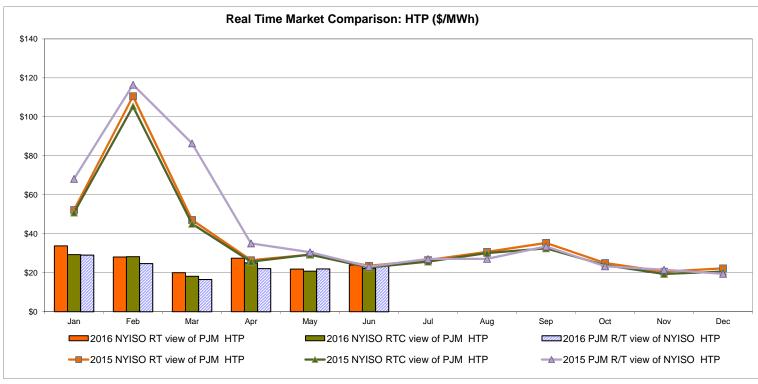

ble Line: Cross Sound Cable (New England)





#### Note:

ISO-NE Forecast is an advisory posting @ 18:00 day before.

The DAM and R/T prices at the Shorham 13899 interface are used for ISO-NE.

The DAM and R/T prices at the CSC interface are used for NYISO.

## **External Controllable Line: Northport - Norwalk (New England)**





#### Note:

ISO-NE Forecast is an advisory posting @ 18:00 day before.

The DAM and R/T prices at the Northport 138 interface are used for ISO-NE.

The DAM and R/T prices at the 1385 interface are used for NYISO.

## **External Controllable Line: Neptune (PJM)**





## **External Comparison Hydro-Quebec**





Note:

Hydro-Quebec Prices are unavailable.

## **External Controllable Line: Linden VFT (PJM)**





## **External Controllable Line: Hudson (PJM)**





#### **NYISO Real Time Price Correction Statistics**

| 2016<br>Hour Corrections                                                                                                                                                                                                                                                                                                                                                                                                                       |                                                                                                                                                                                       | <u>January</u>                                                                            | <u>February</u>