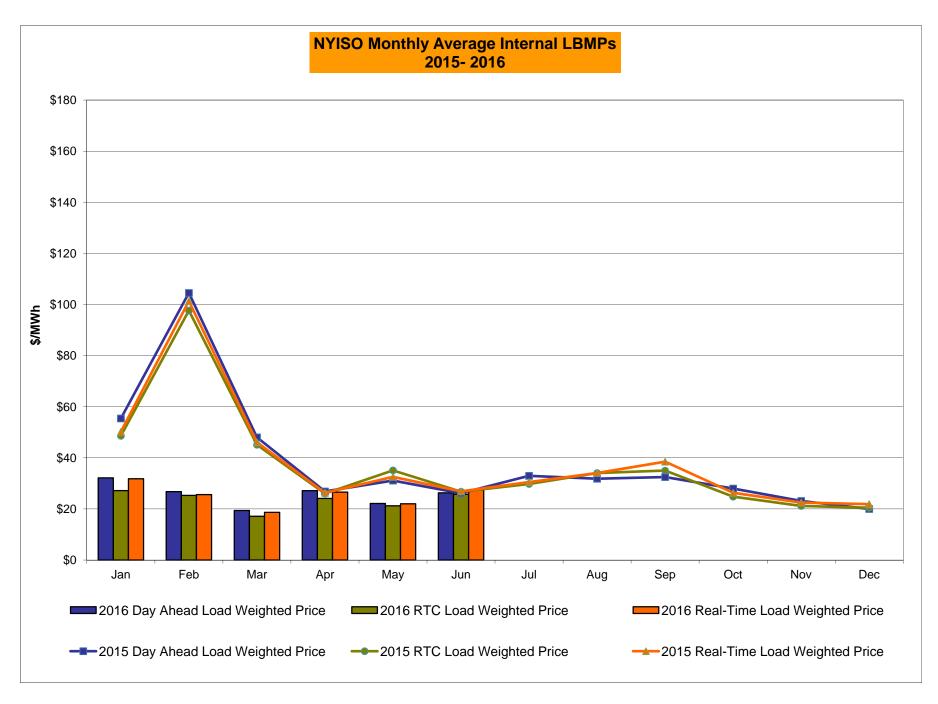

# Market Performance Highlights for June 2016

- LBMP for June is \$27.35/MWh; higher than \$23.31/MWh in May 2016 and lower than \$28.20/MWh in June 2015.
  - Day Ahead and Real Time Load Weighted LBMPs are higher compared to May.
- June 2016 average year-to-date monthly cost of \$29.93/MWh is a 47% decrease from \$56.02/MWh in June 2015.
- Average daily sendout is 456 GWh/day in June; higher than 397 GWh/day in May 2016 and higher than 450 GWh/day in June 2015.
- Natural gas prices and distillate prices were higher compared to the previous month.
  - Natural Gas (Transco Z6 NY) was \$1.78/MMBtu, up from \$1.58/MMBtu in May.
    - Natural gas prices are down 24% year-over-year
  - Jet Kerosene Gulf Coast was \$10.21/MMBtu, up from \$9.66/MMBtu in May.
  - Ultra Low Sulfur No.2 Diesel NY Harbor was \$10.64/MMBtu, up from \$10.17/MMBtu in May.
    - Distillate prices are down 21% year-over-year
- Uplift per MWh is higher compared to the previous month.
  - Uplift (not including NYISO cost of operations) is \$0.20/MWh; higher than \$0.19/MWh in May.
    - Local Reliability Share is \$0.21/MWh, lower than \$0.35/MWh in May.
    - Statewide Share is (\$0.01)/MWh, higher than (\$0.16)/MWh in May.
  - TSA \$ per NYC MWh is \$0.02/MWh.
  - Total uplift costs (Schedule 1 components including NYISO Cost of Operations) are higher than May.