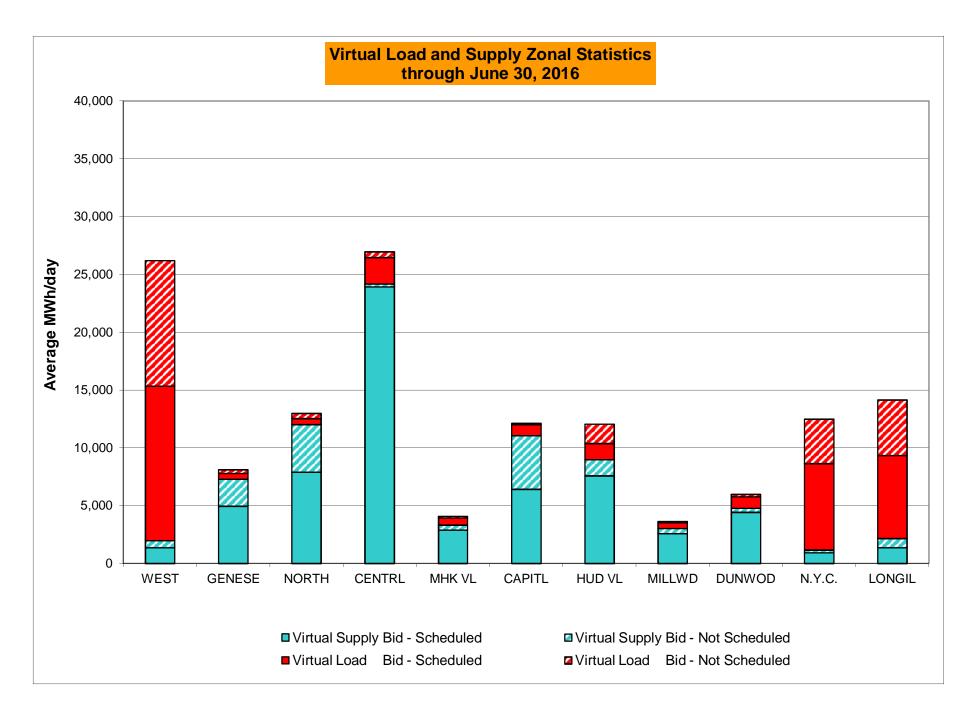

r>0.28%<br>0.23%<br>6<br>8,731<br>0.07%<br>0.07%<br>5<br>720<br>0.69%<br>1.27% | 0<br>744<br>0.00%<br>0.20%<br>0<br>9,025<br>0.00%<br>0.06%<br>0<br>744<br>0.00%<br>1.08% | 2<br>744<br>0.27%<br>0.21%<br>5<br>8,987<br>0.06%<br>0.06%<br>9<br>744<br>1.21%<br>1.10% | 1<br>720<br>0.14%<br>0.20%<br>1<br>8,728<br>0.01%<br>0.05%<br>2<br>720<br>0.28%<br>1.01% | 2<br>744<br>0.27%<br>0.21%<br>7<br>9,008<br>0.08%<br>0.06%<br>13<br>744<br>1.75%<br>1.08% | 3<br>721<br>0.42%<br>0.22%<br>4<br>8,743<br>0.05%<br>0.06%<br>21<br>721<br>2.91%<br>1.25% | 0<br>744<br>0.00%<br>0.21%<br>0<br>8,975<br>0.00%<br>0.05%<br>7<br>744<br>0.94%<br>1.22% |

<sup>\*</sup> Calendar days from reservation date.

Market Mitigation and Analysis Prepared: 7/8/2016 11:03 AM





<sup>\*</sup> Calendar days from reservation date.





|          |        |           |                  |           | <u>Virtual L</u> | oad and    | Supp   | ly Zonal  | Statistic        | s (Avera   | ge MWh/da        | y) - 2016 |        |           |                  |            |                  |
|----------|--------|-----------|------------------|-----------|------------------|------------|--------|-----------|------------------|------------|------------------|-----------|--------|-----------|------------------|------------|------------------|
|          |        | Virtual L |                  | Virtual S | upply Bid        |            |        | Virtual L |                  | Virtual Su |                  | T         |        | Virtual L | oad Bid          | Virtual Su |                  |
| Zone     | Date   | Scheduled | Not<b