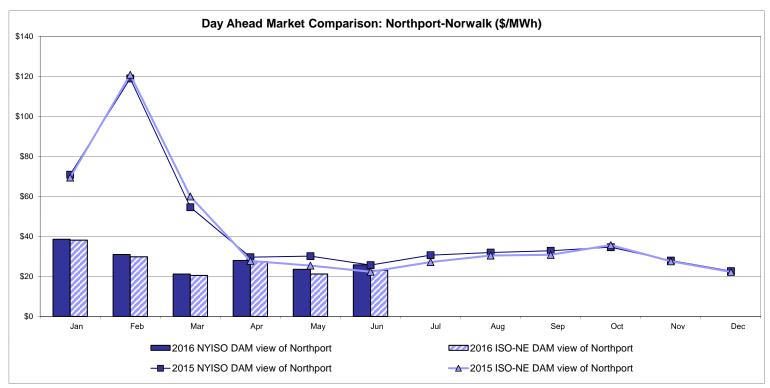

# Market Performance Highlights for June 2016

- LBMP for June is \$27.35/MWh; higher than \$23.31/MWh in May 2016 and lower than \$28.20/MWh in June 2015.
  - Day Ahead and Real Time Load Weighted LBMPs are higher compared to May.
- June 2016 average year-to-date monthly cost of \$29.93/MWh is a 47% decrease from \$56.02/MWh in June 2015.
- Average daily sendout is 456 GWh/day in June; higher than 397 GWh/day in May 2016 and higher than 450 GWh/day in June 2015.
- Natural gas prices and distillate prices were higher compared to the previous month.
  - Natural Gas (Transco Z6 NY) was \$1.78/MMBtu, up from \$1.58/MMBtu in May.
    - Natural gas prices are down 24% year-over-year
  - Jet Kerosene Gulf Coast was \$10.21/MMBtu, up from \$9.66/MMBtu in May.
  - Ultra Low Sulfur No.2 Diesel NY Harbor was \$10.64/MMBtu, up from \$10.17/MMBtu in May.
    - Distillate prices are down 21% year-over-year
- Uplift per MWh is higher compared to the previous month.
  - Uplift (not including NYISO cost of operations) is \$0.20/MWh; higher than \$0.19/MWh in May.
    - Local Reliability Share is \$0.21/MWh, lower than \$0.35/MWh in May.
    - Statewide Share is (\$0.01)/MWh, higher than (\$0.16)/MWh in May.
  - TSA \$ per NYC MWh is \$0.02/MWh.
  - Total uplift costs (Schedule 1 components including NYISO Cost of Operations) are higher than May.