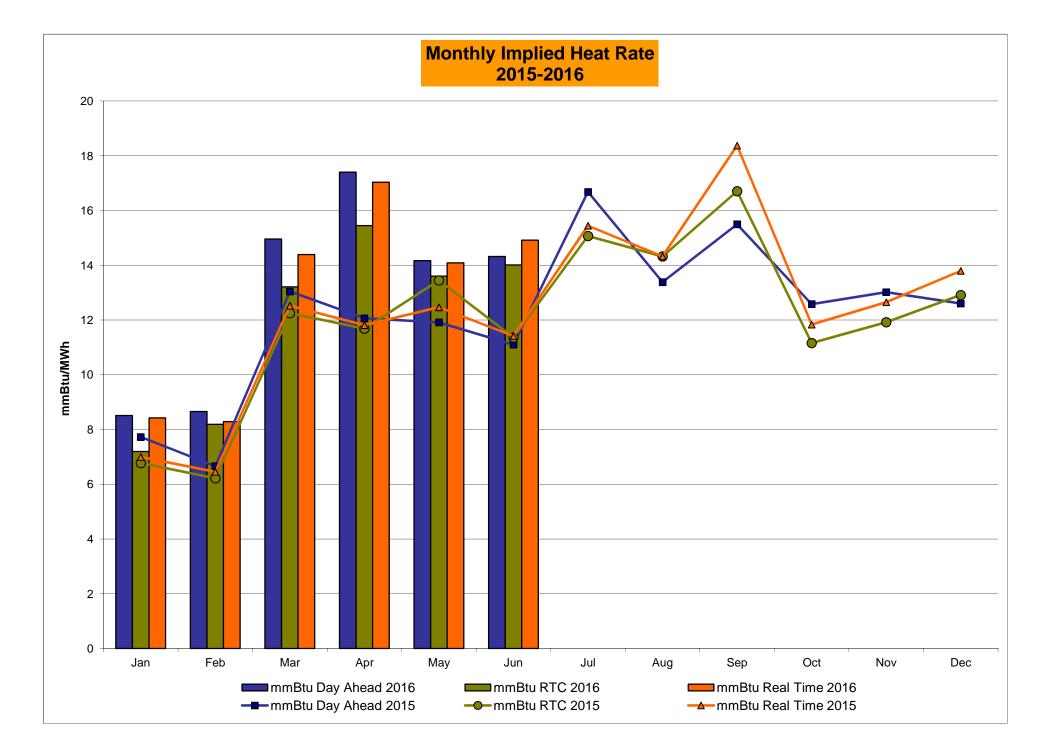

| N/A 5.02 2.68 N/A 2.75 0.45 N/A 0.18 7.29  N/A 0.67 0.20 N/A 0.01 0.00 N/A 1.32 0.59 N/A 0.09 0.00 N/A 0.09                 | 4.06 4.03 3.47 3.44 3.27 2.77 2.95 2.69 9.10  1.33 1.35 0.81 0.17 0.16 0.00 0.00 0.00 0.00 8.12 0.22  2.06 2.40 1.20 0.35 0.61 0.00 0.00 0.00 0.00 0.00 0.00 0.00                                                                                    | 4.36<br>4.36<br>4.22<br>4.03<br>4.02<br>4.02<br>4.02<br>4.02<br>9.30<br>2.62<br>2.62<br>1.68<br>0.01<br>0.01<br>0.00<br>0.00<br>0.00<br>0.00<br>8.83<br>0.22<br>4.57<br>4.57<br>3.53<br>0.09<br>0.09<br>0.09                                 |











# NYISO LBMP ZONES



#### **Billing Codes for Chart C**

| Chart - C Category Name                   | <b>Billing Code</b> | Billing Category Name                                                              |
|-------------------------------------------|---------------------|------------------------------------------------------------------------------------|
| Bid Production Cost Guarantee Balancing   | 81203               | Balancing NYISO Bid Production Cost Guarantee - Internal Units                     |
| Bid Production Cost Guarantee Balancing   | 81204               | Balancing NYISO Bid Production Cost Guarantee - External Units                     |
| Bid Production Cost Guarantee Balancing   | 81205               | Balancing NYISO Bid Production Cost Guarantee Expenditure du