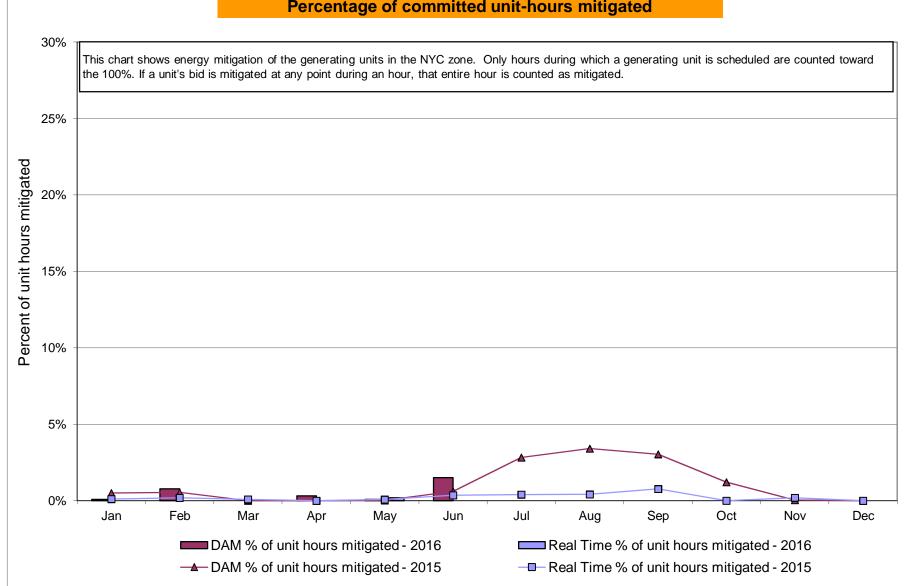

| N/A 5.02 2.68 N/A 2.75 0.45 N/A 0.18 7.29  N/A 0.67 0.20 N/A 0.01 0.00 N/A 1.32 0.59 N/A 0.09 0.00 N/A 0.09                 | 4.06 4.03 3.47 3.44 3.27 2.77 2.95 2.69 9.10  1.33 1.35 0.81 0.17 0.16 0.00 0.00 0.00 0.00 8.12 0.22  2.06 2.40 1.20 0.35 0.61 0.00 0.00 0.00 0.00 0.00 0.00 0.00                                                                                    | 4.36<br>4.36<br>4.22<br>4.03<br>4.02<br>4.02<br>4.02<br>4.02<br>9.30<br>2.62<br>2.62<br>1.68<br>0.01<br>0.01<br>0.00<br>0.00<br>0.00<br>0.00<br>8.83<br>0.22<br>4.57<br>4.57<br>3.53<br>0.09<br>0.09<br>0.09                                 |











# NYISO LBMP ZONES



#### **Billing Codes for Chart C**

| Chart - C Category Name                   | <b>Billing Code</b> | Billing Category Name                                                              |
|-------------------------------------------|---------------------|------------------------------------------------------------------------------------|
| Bid Production Cost Guarantee Balancing   | 81203               | Balancing NYISO Bid Production Cost Guarantee - Internal Units                     |
| Bid Production Cost Guarantee Balancing   | 81204               | Balancing NYISO Bid Production Cost Guarantee - External Units                     |
| Bid Production Cost Guarantee Balancing   | 81205               | Balancing NYISO Bid Production Cost Guarantee Expendit