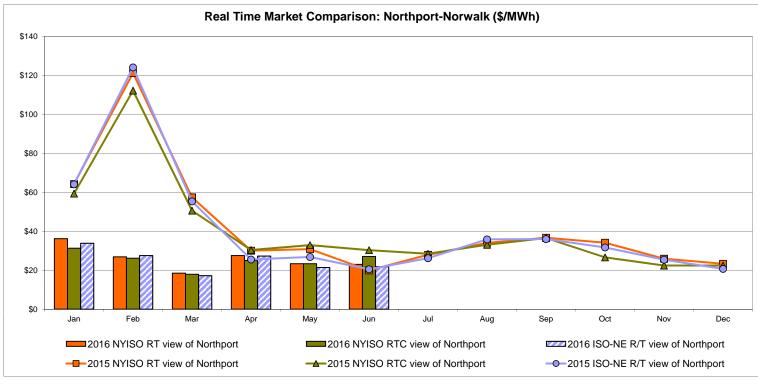

# Market Performance Highlights for June 2016

- LBMP for June is \$27.35/MWh; higher than \$23.31/MWh in May 2016 and lower than \$28.20/MWh in June 2015.
  - Day Ahead and Real Time Load Weighted LBMPs are higher compared to May.
- June 2016 average year-to-date monthly cost of \$29.93/MWh is a 47% decrease from \$56.02/MWh in June 2015.
- Average daily sendout is 456 GWh/day in June; higher than 397 GWh/day in May 2016 and higher than 450 GWh/day in June 2015.
- Natural gas prices and distillate prices were higher compared to the previous month.
  - Natural Gas (Transco Z6 NY) was \$1.78/MMBtu, up from \$1.58/MMBtu in May.
    - Natural gas prices are down 24% year-over-year
  - Jet Kerosene Gulf Coast was \$10.21/MMBtu, up from \$9.66/MMBtu in May.
  - Ultra Low Sulfur No.2 Diesel NY Harbor was \$10.64/MMBtu, up from \$10.17/MMBtu in May.
    - Distillate prices are down 21% year-over-year
- Uplift per MWh is higher compared to the previous month.
  - Uplift (not including NYISO cost of operations) is \$0.20/MWh; higher than \$0.19/MWh in May.
    - Local Reliability Share is \$0.21/MWh, lower than \$0.35/MWh in May.
    - Statewide Share is (\$0.01)/MWh, higher than (\$0.16)/MWh in May.
  - TSA \$ per NYC MWh is \$0.02/MWh.
  - Total uplift costs (Schedule 1 components including NYISO Cost of Operations) are higher than May.