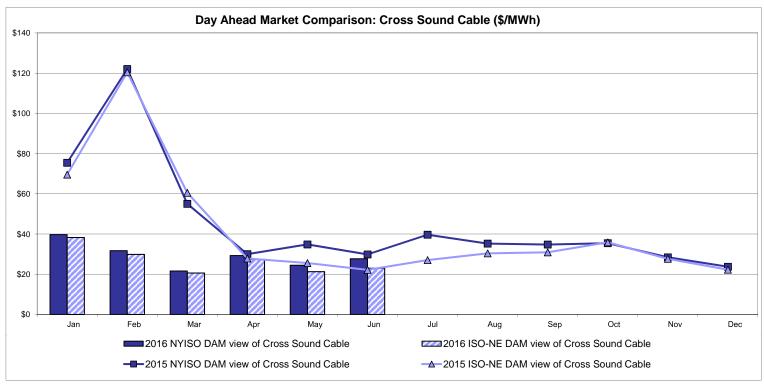

# Market Performance Highlights for June 2016

- LBMP for June is \$27.35/MWh; higher than \$23.31/MWh in May 2016 and lower than \$28.20/MWh in June 2015.
  - Day Ahead and Real Time Load Weighted LBMPs are higher compared to May.
- June 2016 average year-to-date monthly cost of \$29.93/MWh is a 47% decrease from \$56.02/MWh in June 2015.
- Average daily sendout is 456 GWh/day in June; higher than 397 GWh/day in May 2016 and higher than 450 GWh/day in June 2015.
- Natural gas prices and distillate prices were higher compared to the previous month.
  - Natural Gas (Transco Z6 NY) was \$1.78/MMBtu, up from \$1.58/MMBtu in May.
    - Natural gas prices are down 24% year-over-year
  - Jet Kerosene Gulf Coast was \$10.21/MMBtu, up from \$9.66/MMBtu in May.
  - Ultra Low Sulfur No.2 Diesel NY Harbor was \$10.64/MMBtu, up from \$10.17/MMBtu in May.
    - Distillate prices are down 21% year-over-year
- Uplift per MWh is higher compared to the previous month.
  - Uplift (not including NYISO cost of operations) is \$0.20/MWh; higher than \$0.19/MWh in May.
    - Local Reliability Share is \$0.21/MWh, lower than \$0.35/MWh in May.
    - Statewide Share is (\$0.01)/MWh, higher than (\$0.16)/MWh in May.
  - TSA \$ per NYC MWh is \$0.02/MWh.
  - Total uplift costs (Schedule 1 components including NYISO Cost of Operations) are higher than May.