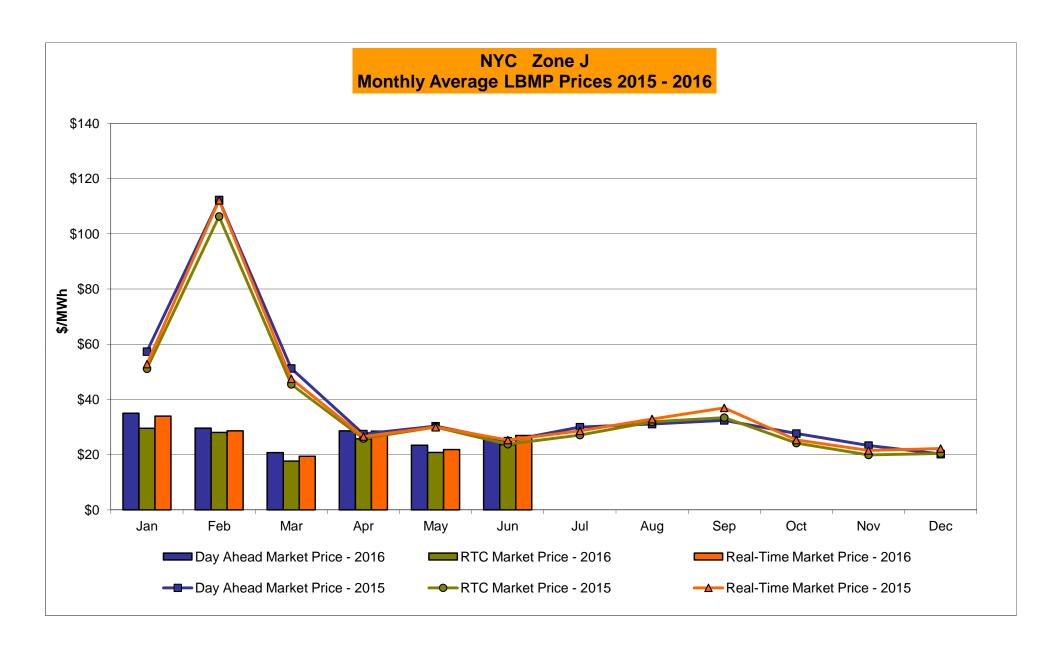

# Market Performance Highlights for June 2016

- LBMP for June is \$27.35/MWh; higher than \$23.31/MWh in May 2016 and lower than \$28.20/MWh in June 2015.
  - Day Ahead and Real Time Load Weighted LBMPs are higher compared to May.
- June 2016 average year-to-date monthly cost of \$29.93/MWh is a 47% decrease from \$56.02/MWh in June 2015.
- Average daily sendout is 456 GWh/day in June; higher than 397 GWh/day in May 2016 and higher than 450 GWh/day in June 2015.
- Natural gas prices and distillate prices were higher compared to the previous month.
  - Natural Gas (Transco Z6 NY) was \$1.78/MMBtu, up from \$1.58/MMBtu in May.
    - Natural gas prices are down 24% year-over-year
  - Jet Kerosene Gulf Coast was \$10.21/MMBtu, up from \$9.66/MMBtu in May.
  - Ultra Low Sulfur No.2 Diesel NY Harbor was \$10.64/MMBtu, up from \$10.17/MMBtu in May.
    - Distillate prices are down 21% year-over-year
- Uplift per MWh is higher compared to the previous month.
  - Uplift (not including NYISO cost of operations) is \$0.20/MWh; higher than \$0.19/MWh in May.
    - Local Reliability Share is \$0.21/MWh, lower than \$0.35/MWh in May.
    - Statewide Share is (\$0.01)/MWh, higher than (\$0.16)/MWh in May.
  - TSA \$ per NYC MWh is \$0.02/MWh.
  - Total uplift costs (Schedule 1 components including NYISO Cost of Operations) are higher than May.