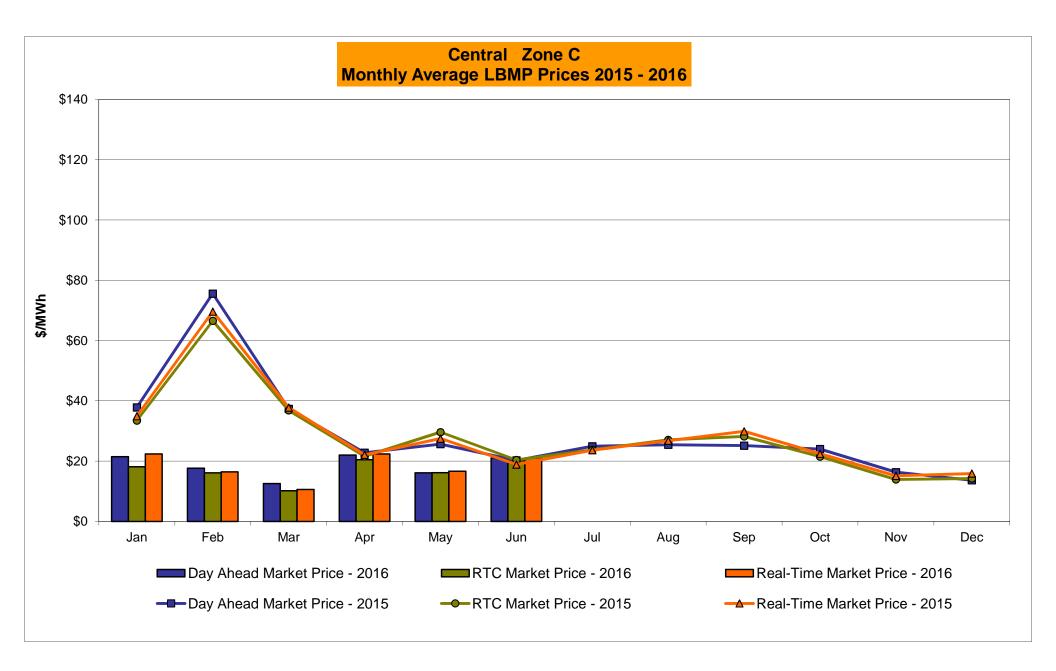

# Market Performance Highlights for June 2016

- LBMP for June is \$27.35/MWh; higher than \$23.31/MWh in May 2016 and lower than \$28.20/MWh in June 2015.
  - Day Ahead and Real Time Load Weighted LBMPs are higher compared to May.
- June 2016 average year-to-date monthly cost of \$29.93/MWh is a 47% decrease from \$56.02/MWh in June 2015.
- Average daily sendout is 456 GWh/day in June; higher than 397 GWh/day in May 2016 and higher than 450 GWh/day in June 2015.
- Natural gas prices and distillate prices were higher compared to the previous month.
  - Natural Gas (Transco Z6 NY) was \$1.78/MMBtu, up from \$1.58/MMBtu in May.
    - Natural gas prices are down 24% year-over-year
  - Jet Kerosene Gulf Coast was \$10.21/MMBtu, up from \$9.66/MMBtu in May.
  - Ultra Low Sulfur No.2 Diesel NY Harbor was \$10.64/MMBtu, up from \$10.17/MMBtu in May.
    - Distillate prices are down 21% year-over-year
- Uplift per MWh is higher compared to the previous month.
  - Uplift (not including NYISO cost of operations) is \$0.20/MWh; higher than \$0.19/MWh in May.
    - Local Reliability Share is \$0.21/MWh, lower than \$0.35/MWh in May.
    - Statewide Share is (\$0.01)/MWh, higher than (\$0.16)/MWh in May.
  - TSA \$ per NYC MWh is \$0.02/MWh.
  - Total uplift costs (Schedule 1 components including NYISO Cost of Operations) are higher than May.