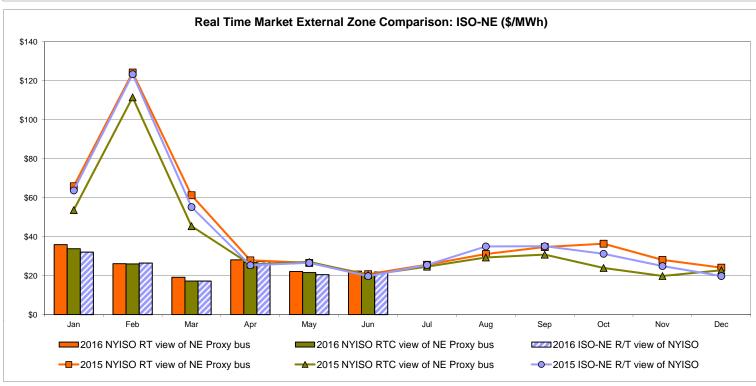

# Market Performance Highlights for June 2016

- LBMP for June is \$27.35/MWh; higher than \$23.31/MWh in May 2016 and lower than \$28.20/MWh in June 2015.
  - Day Ahead and Real Time Load Weighted LBMPs are higher compared to May.
- June 2016 average year-to-date monthly cost of \$29.93/MWh is a 47% decrease from \$56.02/MWh in June 2015.
- Average daily sendout is 456 GWh/day in June; higher than 397 GWh/day in May 2016 and higher than 450 GWh/day in June 2015.
- Natural gas prices and distillate prices were higher compared to the previous month.
  - Natural Gas (Transco Z6 NY) was \$1.78/MMBtu, up from \$1.58/MMBtu in May.
    - Natural gas prices are down 24% year-over-year
  - Jet Kerosene Gulf Coast was \$10.21/MMBtu, up from \$9.66/MMBtu in May.
  - Ultra Low Sulfur No.2 Diesel NY Harbor was \$10.64/MMBtu, up from \$10.17/MMBtu in May.
    - Distillate prices are down 21% year-over-year
- Uplift per MWh is higher compared to the previous month.
  - Uplift (not including NYISO cost of operations) is \$0.20/MWh; higher than \$0.19/MWh in May.
    - Local Reliability Share is \$0.21/MWh, lower than \$0.35/MWh in May.
    - Statewide Share is (\$0.01)/MWh, higher than (\$0.16)/MWh in May.
  - TSA \$ per NYC MWh is \$0.02/MWh.
  - Total uplift costs (Schedule 1 components including NYISO Cost of Operations) are higher than May.