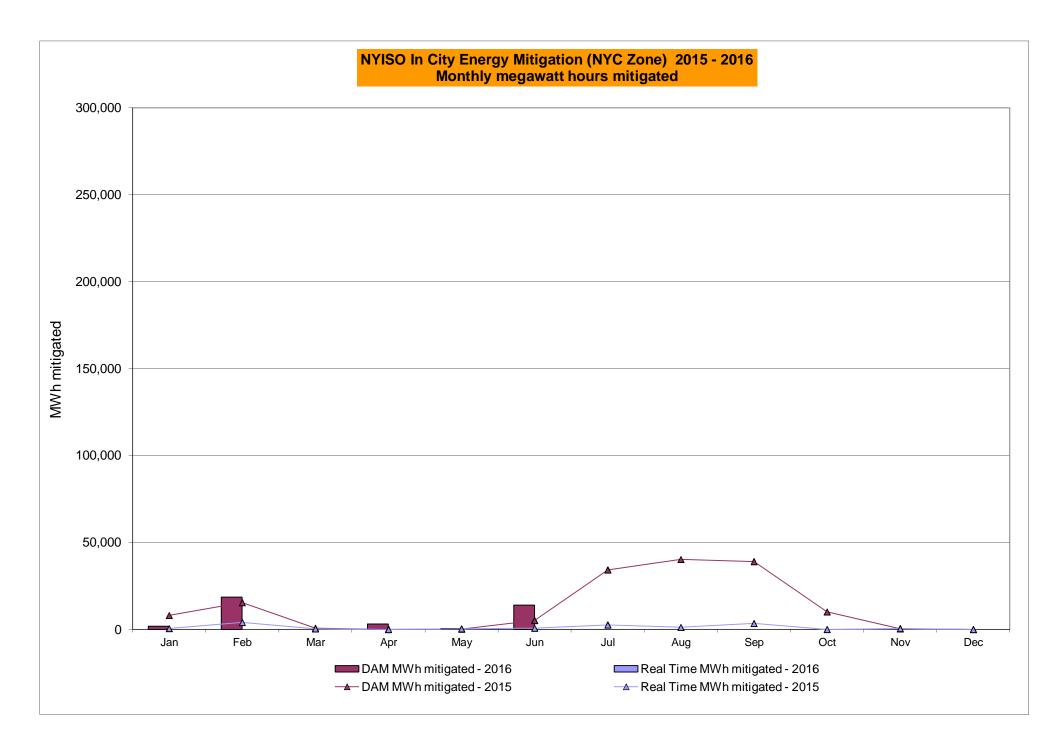

| N/A 5.02 2.68 N/A 2.75 0.45 N/A 0.18 7.29  N/A 0.67 0.20 N/A 0.01 0.00 N/A 1.32 0.59 N/A 0.09 0.00 N/A 0.09                 | 4.06 4.03 3.47 3.44 3.27 2.77 2.95 2.69 9.10  1.33 1.35 0.81 0.17 0.16 0.00 0.00 0.00 0.00 8.12 0.22  2.06 2.40 1.20 0.35 0.61 0.00 0.00 0.00 0.00 0.00 0.00 0.00                                                                                    | 4.36<br>4.36<br>4.22<br>4.03<br>4.02<br>4.02<br>4.02<br>4.02<br>9.30<br>2.62<br>2.62<br>1.68<br>0.01<br>0.01<br>0.00<br>0.00<br>0.00<br>0.00<br>8.83<br>0.22<br>4.57<br>4.57<br>3.53<br>0.09<br>0.09<br>0.09                                 |











# NYISO LBMP ZONES



#### **Billing Codes for Chart C**

| Chart - C Category Name                   | <b>Billing Code</b> | Billing Category Name                                                              |
|-------------------------------------------|---------------------|------------------------------------------------------------------------------------|
| Bid Production Cost Guarantee Balancing   | 81203               | Balancing NYISO Bid Production Cost Guarantee - Internal Units                     |
| Bid Production Cost Guarantee Balancing   | 81204               | Balancing NYISO Bid Production Cost Guarantee - External Units                     |
| Bid Production Cost Guarantee Balancing   | 81205               | Balancing NYISO Bid Production Cost Guarantee Expenditur