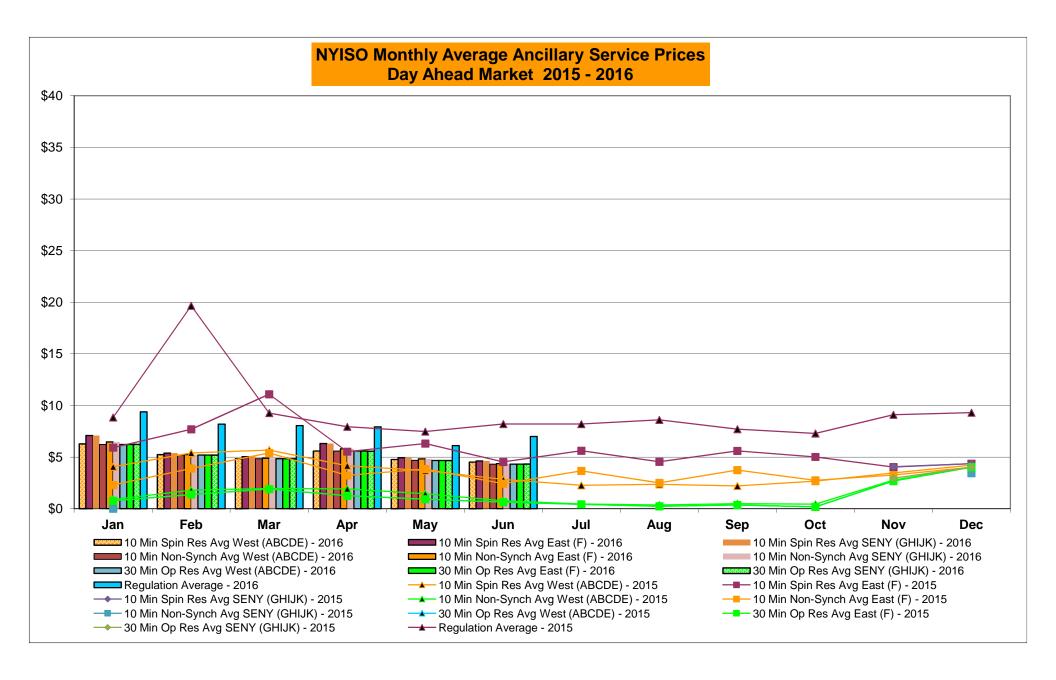

|                  |           |                  |            | Oct-16 |           |                  |            |                  |           | Oct-16 |           |                  |            |                  |
|          | Nov-16 |           |                  |           |                  |            | Nov-16 |           |                  |            |                  | _         | Nov-16 |           |                  |            |                  |
|          | Dec-16 |           |                  |           |                  |            | Dec-16 |           |                  |            |                  |           | Dec-16 |           |                  | 1          |                  |

Market Mitigation and Analysis Prepared: 7/6/2016 2:48 PM









#### NYISO Markets Ancillary Services Statistics - Unweighted Price (\$/MWH)

|