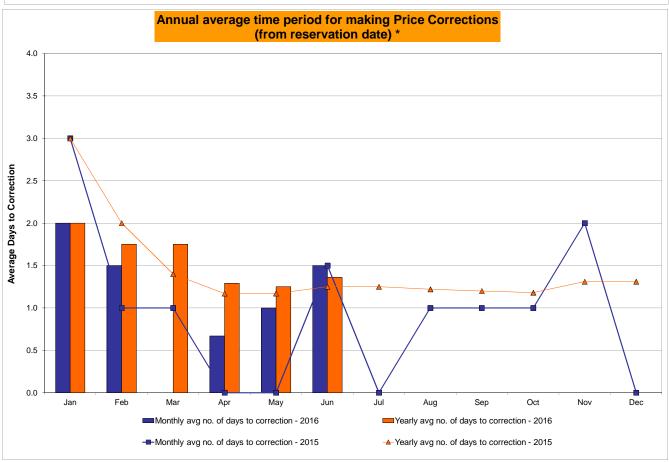

.00%<br>0.07%<br>3<br>744<br>0.40%<br>1.38% | 2<br>720<br>0.28%<br>0.23%<br>6<br>8,731<br>0.07%<br>0.07%<br>5<br>720<br>0.69%<br>1.27% | 0<br>744<br>0.00%<br>0.20%<br>0<br>9,025<br>0.00%<br>0.06%<br>0<br>744<br>0.00%<br>1.08% | 2<br>744<br>0.27%<br>0.21%<br>5<br>8,987<br>0.06%<br>0.06%<br>9<br>744<br>1.21%<br>1.10% | 1<br>720<br>0.14%<br>0.20%<br>1<br>8,728<br>0.01%<br>0.05%<br>2<br>720<br>0.28%<br>1.01% | 2<br>744<br>0.27%<br>0.21%<br>7<br>9,008<br>0.08%<br>0.06%<br>13<br>744<br>1.75%<br>1.08% | 3<br>721<br>0.42%<br>0.22%<br>4<br>8,743<br>0.05%<br>0.06%<br>21<br>721<br>2.91%<br>1.25% | 0<br>744<br>0.00%<br>0.21%<br>0<br>8,975<br>0.00%<br>0.05%<br>7<br>744<br>0.94%<br>1.22% |

<sup>\*</sup> Calendar days from reservation date.

Market Mitigation and Analysis Prepared: 7/8/2016 11:03 AM





<sup>\*</sup> Calendar days from reservation date.





|          |        |           |                  |           | <u>Virtual L</u> | oad and    | Supp   | ly Zonal  | Statistic        | s (Avera   | ge MWh/da        | y) - 2016 |        |           |                  |            |                  |
|----------|--------|-----------|------------------|-----------|------------------|------------|--------|-----------|------------------|------------|------------------|-----------|--------|-----------|------------------|------------|------------------|
|          |        | Virtual L |                  | Virtual S | upply Bid        |            |        | Virtual L |                  | Virtual Su |                  | T         |        | Virtual L | oad Bid          | Virtual Su |