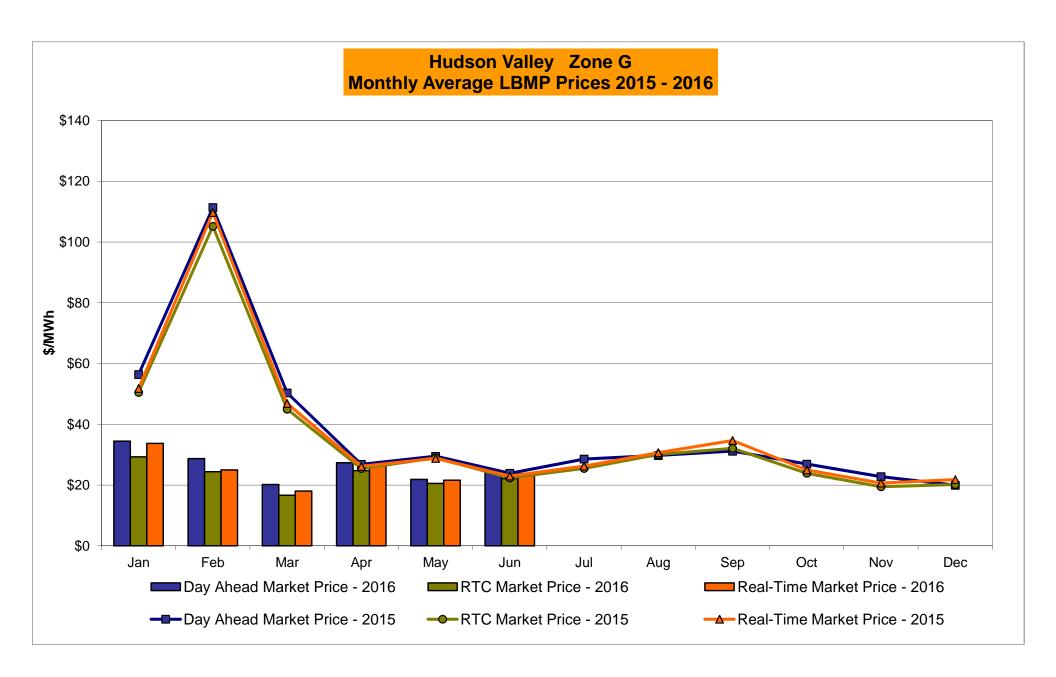

# Market Performance Highlights for June 2016

- LBMP for June is \$27.35/MWh; higher than \$23.31/MWh in May 2016 and lower than \$28.20/MWh in June 2015.
  - Day Ahead and Real Time Load Weighted LBMPs are higher compared to May.
- June 2016 average year-to-date monthly cost of \$29.93/MWh is a 47% decrease from \$56.02/MWh in June 2015.
- Average daily sendout is 456 GWh/day in June; higher than 397 GWh/day in May 2016 and higher than 450 GWh/day in June 2015.
- Natural gas prices and distillate prices were higher compared to the previous month.
  - Natural Gas (Transco Z6 NY) was \$1.78/MMBtu, up from \$1.58/MMBtu in May.
    - Natural gas prices are down 24% year-over-year
  - Jet Kerosene Gulf Coast was \$10.21/MMBtu, up from \$9.66/MMBtu in May.
  - Ultra Low Sulfur No.2 Diesel NY Harbor was \$10.64/MMBtu, up from \$10.17/MMBtu in May.
    - Distillate prices are down 21% year-over-year
- Uplift per MWh is higher compared to the previous month.
  - Uplift (not including NYISO cost of operations) is \$0.20/MWh; higher than \$0.19/MWh in May.
    - Local Reliability Share is \$0.21/MWh, lower than \$0.35/MWh in May.
    - Statewide Share is (\$0.01)/MWh, higher than (\$0.16)/MWh in May.
  - TSA \$ per NYC MWh is \$0.02/MWh.
  - Total uplift costs (Schedule 1 components including NYISO Cost of Operations) are higher than May.