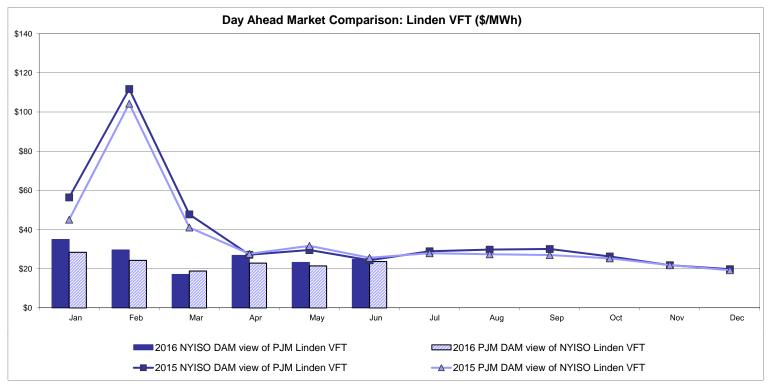

Dispatch: Projected Energy Price

## External Controllable Line: Cross Sound Cable (New England)





#### Note:

ISO-NE Forecast is an advisory posting @ 18:00 day before.

The DAM and R/T prices at the Shorham 13899 interface are used for ISO-NE.

The DAM and R/T prices at the CSC interface are used for NYISO.

## **External Controllable Line: Northport - Norwalk (New England)**





#### Note:

ISO-NE Forecast is an advisory posting @ 18:00 day before.

The DAM and R/T prices at the Northport 138 interface are used for ISO-NE.

The DAM and R/T prices at the 1385 interface are used for NYISO.

## **External Controllable Line: Neptune (PJM)**





## **External Comparison Hydro-Quebec**





Note:

Hydro-Quebec Prices are unavailable.

## **External Controllable Line: Linden VFT (PJM)**





## **External Controllable Line: Hudson (PJM)**





#### **NYISO Real Time Price Correction Statistics**

| 2016<br>Hour Corrections                                                                                                                                                                                                                                                                                                                                                                                                                       |                                                                                                                                                                                       | <u>January</u>