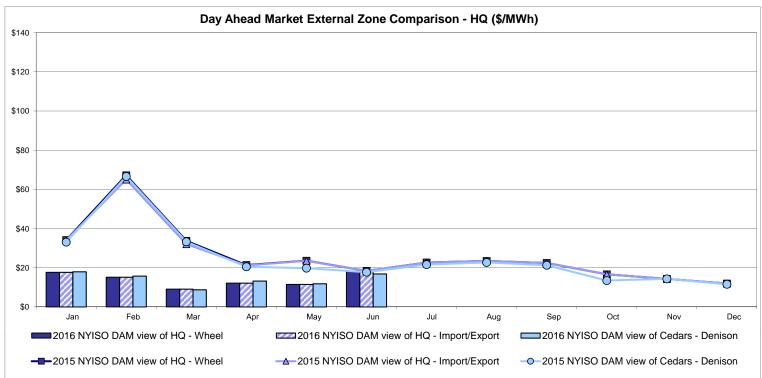

Notes: Exchange factor used for June 2016 was 0.7775 to US

HOEP: Hourly Ontario Energy Price Pre-Dispatch: Projected Energy Price

## External Controllable Line: Cross Sound Cable (New England)





#### Note:

ISO-NE Forecast is an advisory posting @ 18:00 day before.

The DAM and R/T prices at the Shorham 13899 interface are used for ISO-NE.

The DAM and R/T prices at the CSC interface are used for NYISO.

## **External Controllable Line: Northport - Norwalk (New England)**





#### Note:

ISO-NE Forecast is an advisory posting @ 18:00 day before.

The DAM and R/T prices at the Northport 138 interface are used for ISO-NE.

The DAM and R/T prices at the 1385 interface are used for NYISO.

## **External Controllable Line: Neptune (PJM)**





## **External Comparison Hydro-Quebec**





Note:

Hydro-Quebec Prices are unavailable.

## **External Controllable Line: Linden VFT (PJM)**





## **External Controllable Line: Hudson (PJM)**





#### **NYISO Real Time Price Correction Statistics**

| 2016<br>Hour Corrections                                                                                                                                                                                                                                                                                                                                                                                                                       |