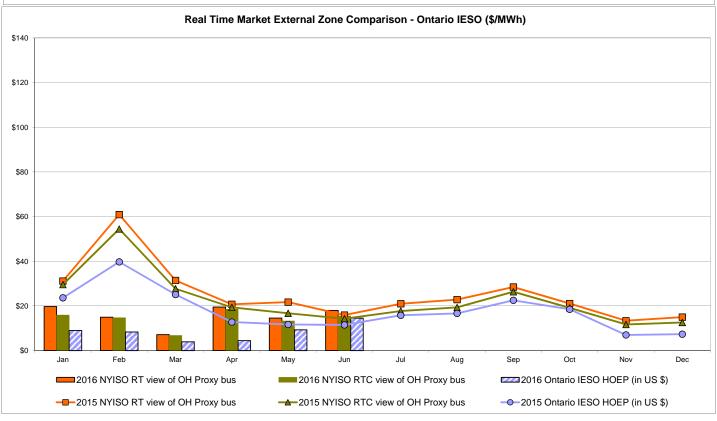

r>Zone M<br>18.32<br>7.92                   | QUEBEC (Import/Export)  Zone M  18.32 7.92              | Zone P<br>23.72<br>8.68<br>22.67 | 23.68<br>7.40                   | SOUND<br>CABLE<br>Controllable<br>Line<br>27.70<br>10.58                   | NORWALK<br>Controllable<br>Line<br>25.81<br>8.63                   | 26.64<br>9.17                         | 24.75<br>7.86                         | 24.92<br>8.10                         | Controllable<br>Line<br>16.86<br>6.97 |

Market Mitigation and Analysis Prepared: 7/6/2016 3:17 PM

<sup>\*</sup> Straight LBMP averages















Average of RT Energy

Average of RT Congestion

**L**BMP

Average of RT Losses

## **External Comparison ISO-New England**





### **External Comparison PJM**





### **External Comparison Ontario IESO**





Notes: Exchange factor used for June 2016 was 0.7775 to US

HOEP: Hourly Ontario Energy Price Pre-Dispatch: Projected Energy Price

## External Controllable Line: Cross Sound Cable (New England)





#### Note:

ISO-NE Forecast is an advisory posting @ 18:00 day before.

The DAM and R/T prices at the Shorham 13899 interface are used for ISO-NE.

The DAM and R/T prices at the CSC interface are used for NYISO.

## **External Controllable Line: Northport - Norwalk (New England)**





#### Note:

ISO-NE Forecast is an advisory posting @ 18:00 day before.

The DAM and R/T prices at the Northport 138 interface are used for ISO-NE.

The DAM and R/T prices at the 1385 interface are used for NYISO.

## **External Controllable Line: Neptune (PJM)**





## **External Comparison Hydro-Quebec**