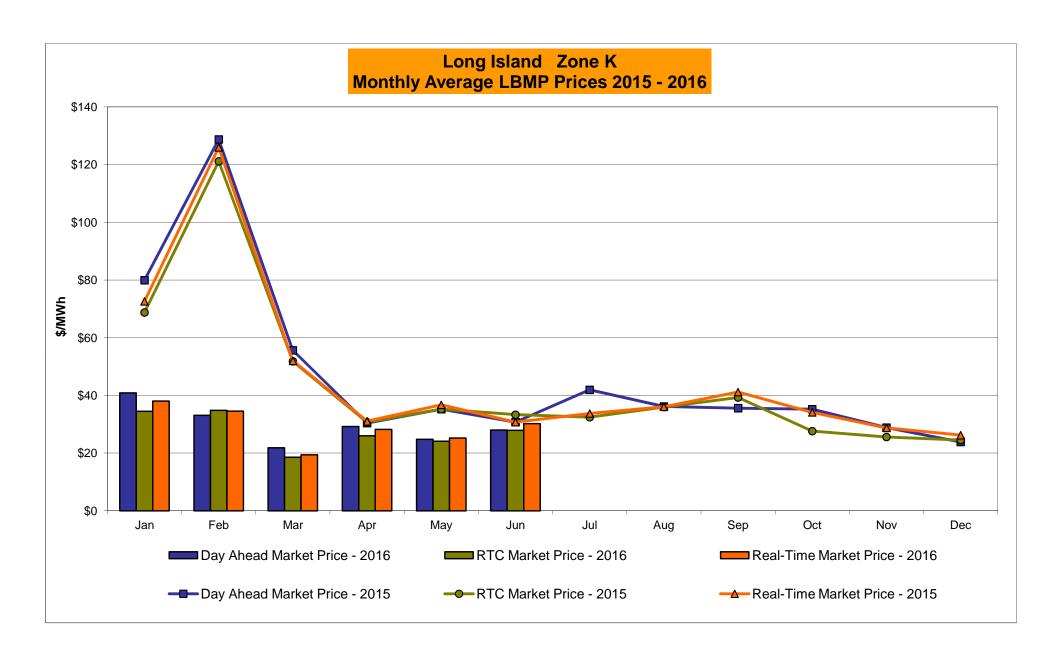

# Market Performance Highlights for June 2016

- LBMP for June is \$27.35/MWh; higher than \$23.31/MWh in May 2016 and lower than \$28.20/MWh in June 2015.
  - Day Ahead and Real Time Load Weighted LBMPs are higher compared to May.
- June 2016 average year-to-date monthly cost of \$29.93/MWh is a 47% decrease from \$56.02/MWh in June 2015.
- Average daily sendout is 456 GWh/day in June; higher than 397 GWh/day in May 2016 and higher than 450 GWh/day in June 2015.
- Natural gas prices and distillate prices were higher compared to the previous month.
  - Natural Gas (Transco Z6 NY) was \$1.78/MMBtu, up from \$1.58/MMBtu in May.
    - Natural gas prices are down 24% year-over-year
  - Jet Kerosene Gulf Coast was \$10.21/MMBtu, up from \$9.66/MMBtu in May.
  - Ultra Low Sulfur No.2 Diesel NY Harbor was \$10.64/MMBtu, up from \$10.17/MMBtu in May.
    - Distillate prices are down 21% year-over-year
- Uplift per MWh is higher compared to the previous month.
  - Uplift (not including NYISO cost of operations) is \$0.20/MWh; higher than \$0.19/MWh in May.
    - Local Reliability Share is \$0.21/MWh, lower than \$0.35/MWh in May.
    - Statewide Share is (\$0.01)/MWh, higher than (\$0.16)/MWh in May.
  - TSA \$ per NYC MWh is \$0.02/MWh.
  - Total uplift costs (Schedule 1 components including NYISO Cost of Operations) are higher than May.