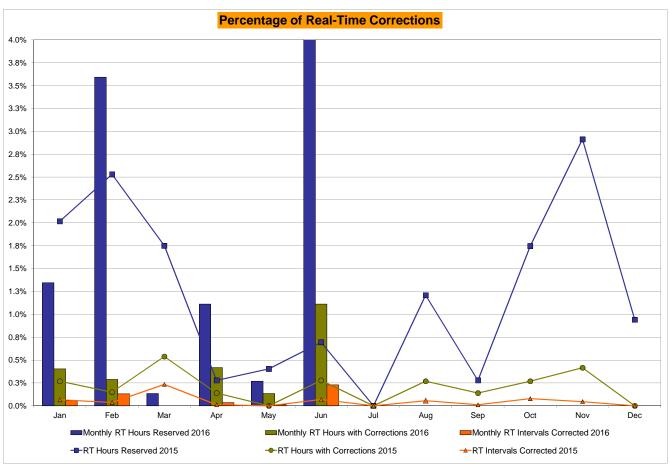

>0.00%<br>0.07%<br>3<br>744<br>0.40%<br>1.38% | 2<br>720<br>0.28%<br>0.23%<br>6<br>8,731<br>0.07%<br>0.07%<br>5<br>720<br>0.69%<br>1.27% | 0<br>744<br>0.00%<br>0.20%<br>0<br>9,025<br>0.00%<br>0.06%<br>0<br>744<br>0.00%<br>1.08% | 2<br>744<br>0.27%<br>0.21%<br>5<br>8,987<br>0.06%<br>0.06%<br>9<br>744<br>1.21%<br>1.10% | 1<br>720<br>0.14%<br>0.20%<br>1<br>8,728<br>0.01%<br>0.05%<br>2<br>720<br>0.28%<br>1.01% | 2<br>744<br>0.27%<br>0.21%<br>7<br>9,008<br>0.08%<br>0.06%<br>13<br>744<br>1.75%<br>1.08% | 3<br>721<br>0.42%<br>0.22%<br>4<br>8,743<br>0.05%<br>0.06%<br>21<br>721<br>2.91%<br>1.25% | 0<br>744<br>0.00%<br>0.21%<br>0<br>8,975<br>0.00%<br>0.05%<br>7<br>744<br>0.94%<br>1.22% |

<sup>\*</sup> Calendar days from reservation date.

Market Mitigation and Analysis Prepared: 7/8/2016 11:03 AM





<sup>\*</sup> Calendar days from reservation date.





|          |        |           |                  |           | <u>Virtual L</u> | oad and    | Supp   | ly Zonal  | Statistic        | s (Avera   | ge MWh/da        | y) - 2016 |        |           |                  |            |                  |
|----------|--------|-----------|------------------|-----------|------------------|------------|--------|-----------|------------------|------------|------------------|-----------|--------|-----------|------------------|------------|------------------|
|          |        | Virtual L |                  | Virtual S | upply Bid        |            |        | Virtual L |                  | Virtual Su |                  | T         |        | Virtual L | oad Bid          | Virtual Su |