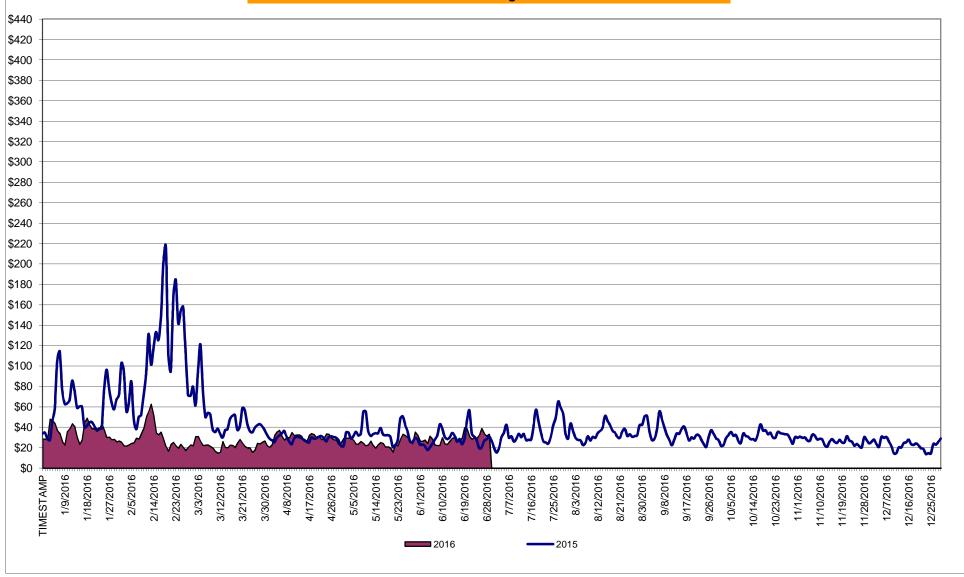

#### Daily NYISO Average Cost/MWh (Energy & Ancillary Services)\*

2015 Annual Average \$44.10MWh June 2015 YTD Average \$56.02/MWh June 2016 YTD Average \$29.93/MWh

<sup>\*</sup> Excludes ICAP payments.