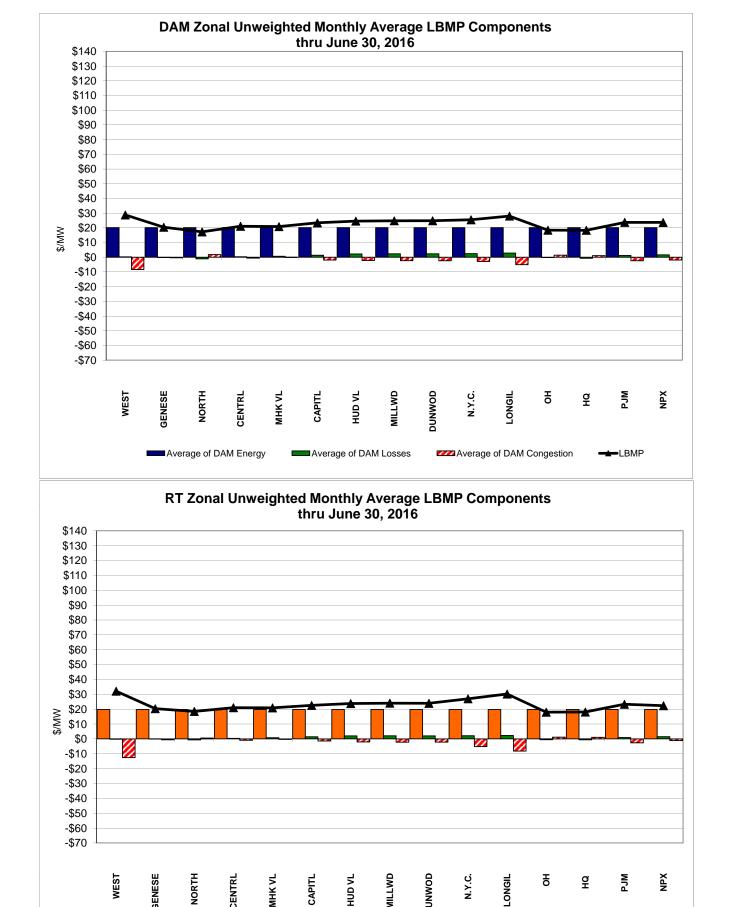

# Market Performance Highlights for June 2016

- LBMP for June is \$27.35/MWh; higher than \$23.31/MWh in May 2016 and lower than \$28.20/MWh in June 2015.
  - Day Ahead and Real Time Load Weighted LBMPs are higher compared to May.
- June 2016 average year-to-date monthly cost of \$29.93/MWh is a 47% decrease from \$56.02/MWh in June 2015.
- Average daily sendout is 456 GWh/day in June; higher than 397 GWh/day in May 2016 and higher than 450 GWh/day in June 2015.
- Natural gas prices and distillate prices were higher compared to the previous month.
  - Natural Gas (Transco Z6 NY) was \$1.78/MMBtu, up from \$1.58/MMBtu in May.
    - Natural gas prices are down 24% year-over-year
  - Jet Kerosene Gulf Coast was \$10.21/MMBtu, up from \$9.66/MMBtu in May.
  - Ultra Low Sulfur No.2 Diesel NY Harbor was \$10.64/MMBtu, up from \$10.17/MMBtu in May.
    - Distillate prices are down 21% year-over-year
- Uplift per MWh is higher compared to the previous month.
  - Uplift (not including NYISO cost of operations) is \$0.20/MWh; higher than \$0.19/MWh in May.
    - Local Reliability Share is \$0.21/MWh, lower than \$0.35/MWh in May.
    - Statewide Share is (\$0.01)/MWh, higher than (\$0.16)/MWh in May.
  - TSA \$ per NYC MWh is \$0.02/MWh.
  - Total uplift costs (Schedule 1 components including NYISO Cost of Operations) are higher than May.