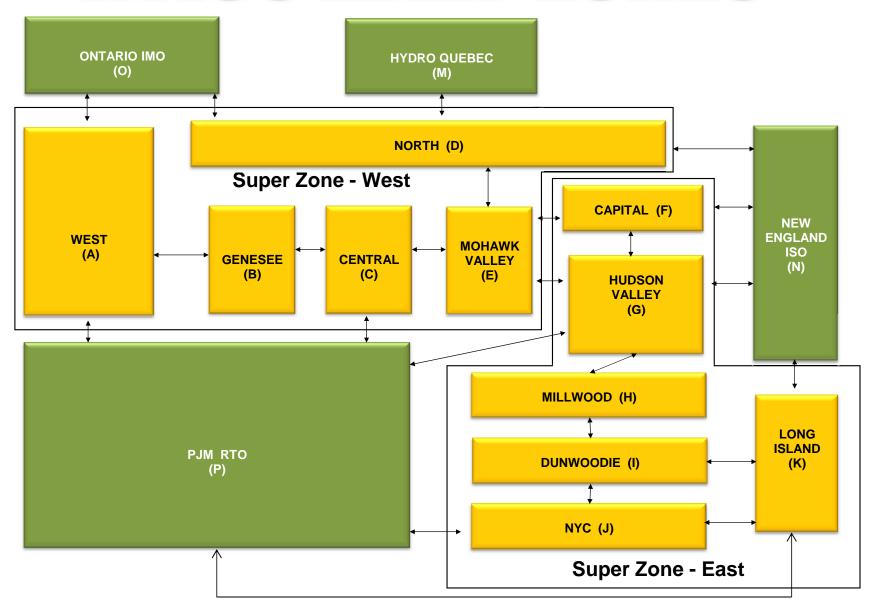

| N/A 5.02 2.68 N/A 2.75 0.45 N/A 0.18 7.29  N/A 0.67 0.20 N/A 0.01 0.00 N/A 1.32 0.59 N/A 0.09 0.00 N/A 0.09                 | 4.06 4.03 3.47 3.44 3.27 2.77 2.95 2.69 9.10  1.33 1.35 0.81 0.17 0.16 0.00 0.00 0.00 0.00 8.12 0.22  2.06 2.40 1.20 0.35 0.61 0.00 0.00 0.00 0.00 0.00 0.00 0.00                                                                                    | 4.36<br>4.36<br>4.22<br>4.03<br>4.02<br>4.02<br>4.02<br>4.02<br>9.30<br>2.62<br>2.62<br>1.68<br>0.01<br>0.01<br>0.00<br>0.00<br>0.00<br>0.00<br>8.83<br>0.22<br>4.57<br>4.57<br>3.53<br>0.09<br>0.09<br>0.09                                 |











# NYISO LBMP ZONES



#### **Billing Codes for Chart C**

| Chart - C Category Name                   | <b>Billing Code</b> | Billing Category Name                                                              |
|-------------------------------------------|---------------------|------------------------------------------------------------------------------------|
| Bid Production Cost Guarantee Balancing   | 81203               | Balancing NYISO Bid Production Cost Guarantee - Internal Units                     |
| Bid Production Cost Guarantee Balancing   | 81204               | Balancing NYISO Bid Production Cost Guarantee - External Units                     |
| Bid Production Cost Guarantee Balancing   | 81205               | Balancing NYISO Bid Production Cost Guarantee Expenditure due to Curtailed Imports