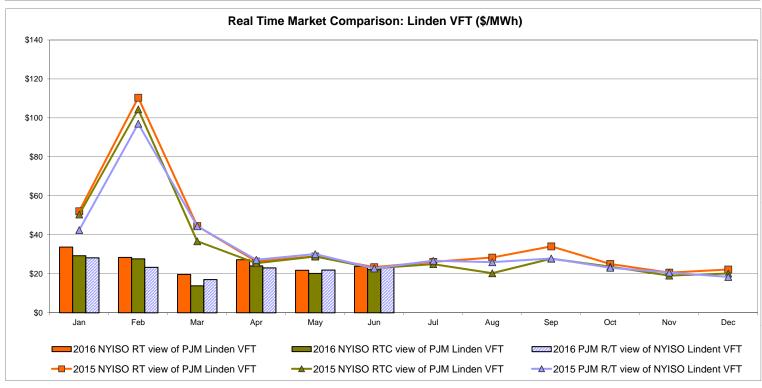

spatch: Projected Energy Price

## External Controllable Line: Cross Sound Cable (New England)





#### Note:

ISO-NE Forecast is an advisory posting @ 18:00 day before.

The DAM and R/T prices at the Shorham 13899 interface are used for ISO-NE.

The DAM and R/T prices at the CSC interface are used for NYISO.

## **External Controllable Line: Northport - Norwalk (New England)**





#### Note:

ISO-NE Forecast is an advisory posting @ 18:00 day before.

The DAM and R/T prices at the Northport 138 interface are used for ISO-NE.

The DAM and R/T prices at the 1385 interface are used for NYISO.

## **External Controllable Line: Neptune (PJM)**





## **External Comparison Hydro-Quebec**





Note:

Hydro-Quebec Prices are unavailable.

## **External Controllable Line: Linden VFT (PJM)**





## **External Controllable Line: Hudson (PJM)**





#### **NYISO Real Time Price Correction Statistics**

| 2016<br>Hour Corrections                                                                                                                                                                                                                                                                                                                                                                                                                       |                                                                                                                                                                                       | <u>January</u>