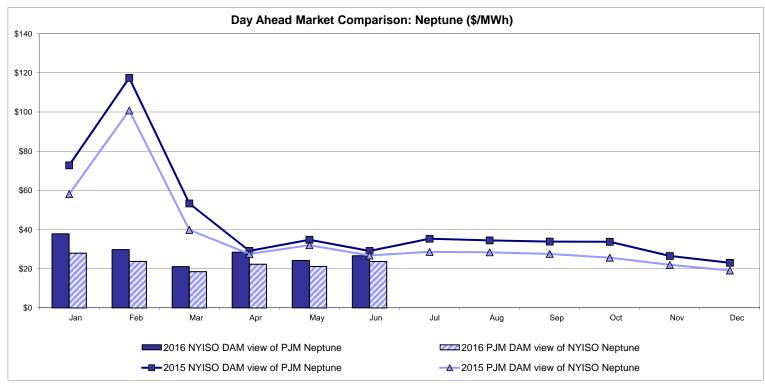

### **External Comparison Ontario IESO**





Notes: Exchange factor used for June 2016 was 0.7775 to US

HOEP: Hourly Ontario Energy Price Pre-Dispatch: Projected Energy Price

## External Controllable Line: Cross Sound Cable (New England)





#### Note:

ISO-NE Forecast is an advisory posting @ 18:00 day before.

The DAM and R/T prices at the Shorham 13899 interface are used for ISO-NE.

The DAM and R/T prices at the CSC interface are used for NYISO.

## **External Controllable Line: Northport - Norwalk (New England)**





#### Note:

ISO-NE Forecast is an advisory posting @ 18:00 day before.

The DAM and R/T prices at the Northport 138 interface are used for ISO-NE.

The DAM and R/T prices at the 1385 interface are used for NYISO.

## **External Controllable Line: Neptune (PJM)**





## **External Comparison Hydro-Quebec**





Note:

Hydro-Quebec Prices are unavailable.

## **External Controllable Line: Linden VFT (PJM)**





## **External Controllable Line: Hudson (PJM)**





#### **NYISO Real Time Price Correction Statistics**

| 2016<br>Hour Corrections                                                                                                                                                                                                                                                                                                                                                                                                                       |