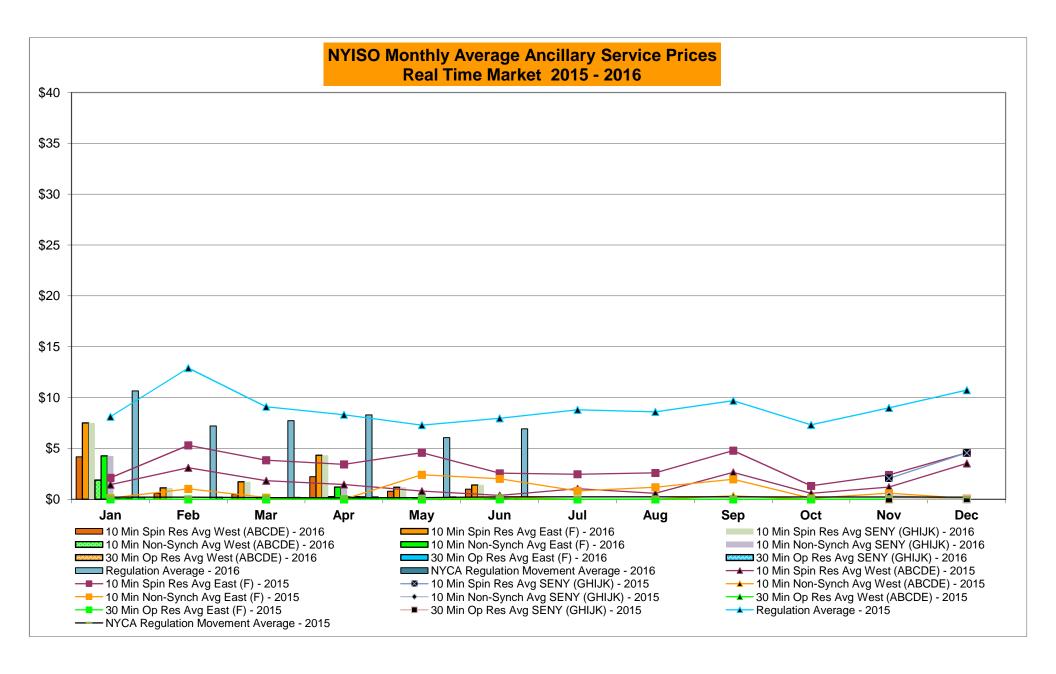

|                  |           |                  |            | Oct-16 |           |                  |            |                  |           | Oct-16 |           |                  |            |                  |
|          | Nov-16 |           |                  |           |                  |            | Nov-16 |           |                  |            |                  | _         | Nov-16 |           |                  |            |                  |
|          | Dec-16 |           |                  |           |                  |            | Dec-16 |           |                  |            |                  |           | Dec-16 |           |                  | 1          |                  |

Market Mitigation and Analysis Prepared: 7/6/2016 2:48 PM









#### NYISO Markets Ancillary Services Statistics - Unweighted Price (\$/MWH)

|