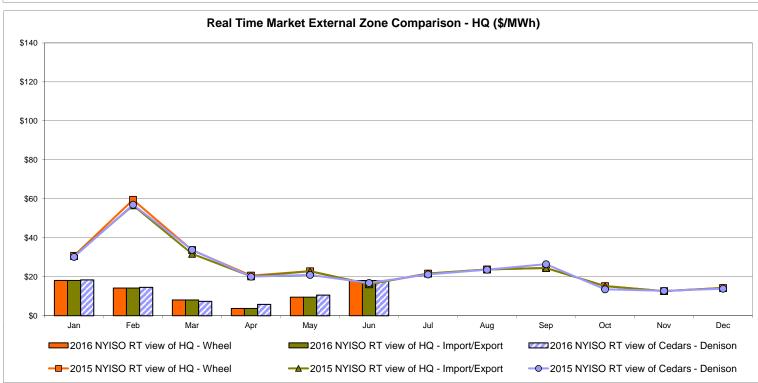

Notes: Exchange factor used for June 2016 was 0.7775 to US

HOEP: Hourly Ontario Energy Price Pre-Dispatch: Projected Energy Price

## External Controllable Line: Cross Sound Cable (New England)





#### Note:

ISO-NE Forecast is an advisory posting @ 18:00 day before.

The DAM and R/T prices at the Shorham 13899 interface are used for ISO-NE.

The DAM and R/T prices at the CSC interface are used for NYISO.

## **External Controllable Line: Northport - Norwalk (New England)**





#### Note:

ISO-NE Forecast is an advisory posting @ 18:00 day before.

The DAM and R/T prices at the Northport 138 interface are used for ISO-NE.

The DAM and R/T prices at the 1385 interface are used for NYISO.

## **External Controllable Line: Neptune (PJM)**





## **External Comparison Hydro-Quebec**





Note:

Hydro-Quebec Prices are unavailable.

## **External Controllable Line: Linden VFT (PJM)**





## **External Controllable Line: Hudson (PJM)**





#### **NYISO Real Time Price Correction Statistics**

| 2016<br>Hour Corrections                                                                                                                                                                                                                                                                                                                                                                                                                       |