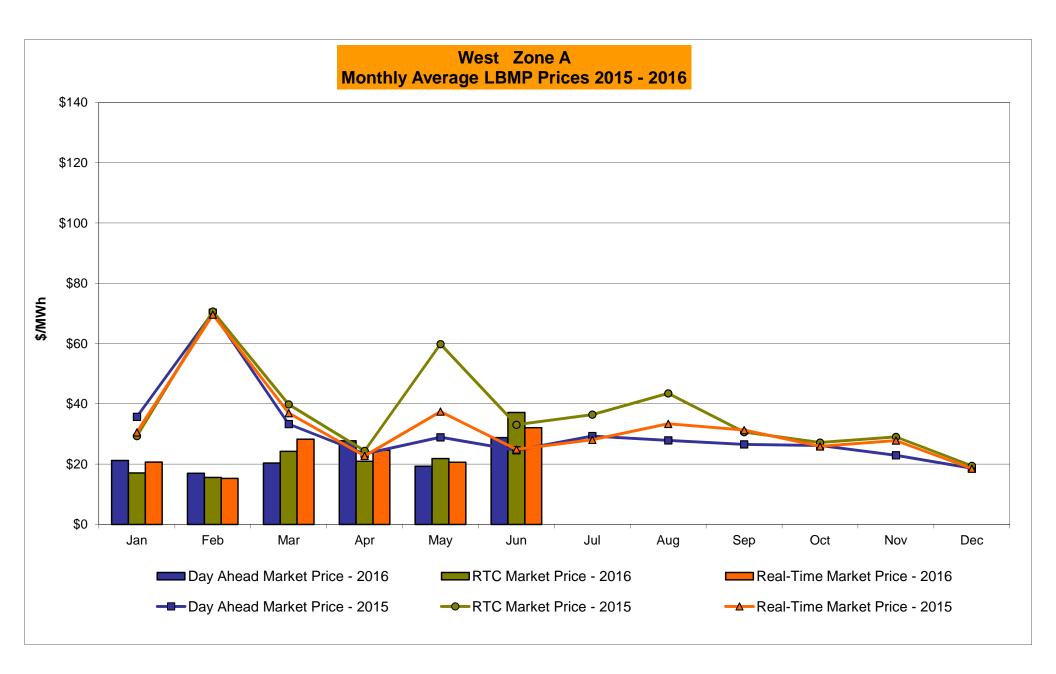

# Market Performance Highlights for June 2016

- LBMP for June is \$27.35/MWh; higher than \$23.31/MWh in May 2016 and lower than \$28.20/MWh in June 2015.
  - Day Ahead and Real Time Load Weighted LBMPs are higher compared to May.
- June 2016 average year-to-date monthly cost of \$29.93/MWh is a 47% decrease from \$56.02/MWh in June 2015.
- Average daily sendout is 456 GWh/day in June; higher than 397 GWh/day in May 2016 and higher than 450 GWh/day in June 2015.
- Natural gas prices and distillate prices were higher compared to the previous month.
  - Natural Gas (Transco Z6 NY) was \$1.78/MMBtu, up from \$1.58/MMBtu in May.
    - Natural gas prices are down 24% year-over-year
  - Jet Kerosene Gulf Coast was \$10.21/MMBtu, up from \$9.66/MMBtu in May.
  - Ultra Low Sulfur No.2 Diesel NY Harbor was \$10.64/MMBtu, up from \$10.17/MMBtu in May.
    - Distillate prices are down 21% year-over-year
- Uplift per MWh is higher compared to the previous month.
  - Uplift (not including NYISO cost of operations) is \$0.20/MWh; higher than \$0.19/MWh in May.
    - Local Reliability Share is \$0.21/MWh, lower than \$0.35/MWh in May.
    - Statewide Share is (\$0.01)/MWh, higher than (\$0.16)/MWh in May.
  - TSA \$ per NYC MWh is \$0.02/MWh.
  - Total uplift costs (Schedule 1 components including NYISO Cost of Operations) are higher than May.