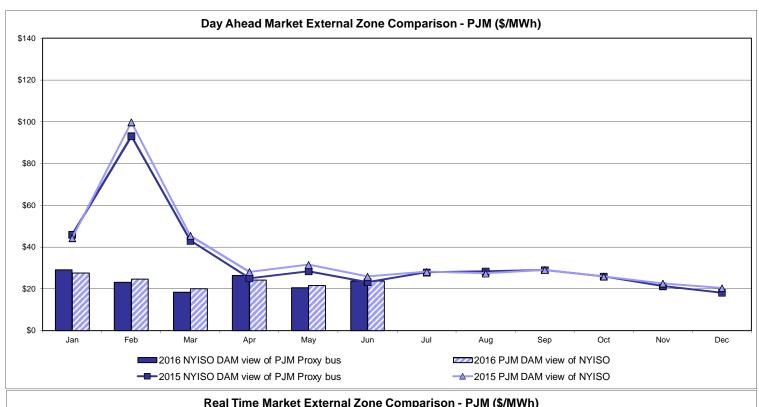

Zone O  18.41 6.44        | QUEBEC<br>(Wheel)<br>Zone M<br>18.32<br>7.92                   | QUEBEC (Import/Export)  Zone M  18.32 7.92              | Zone P<br>23.72<br>8.68<br>22.67 | 23.68<br>7.40                   | SOUND<br>CABLE<br>Controllable<br>Line<br>27.70<br>10.58                   | NORWALK<br>Controllable<br>Line<br>25.81<br>8.63                   | 26.64<br>9.17                         | 24.75<br>7.86                         | 24.92<br>8.10                         | Controllable<br>Line<br>16.86<br>6.97 |

Market Mitigation and Analysis Prepared: 7/6/2016 3:17 PM

<sup>\*</sup> Straight LBMP averages















Average of RT Energy

Average of RT Congestion

**L**BMP

Average of RT Losses

## **External Comparison ISO-New England**





### **External Comparison PJM**





### **External Comparison Ontario IESO**





Notes: Exchange factor used for June 2016 was 0.7775 to US

HOEP: Hourly Ontario Energy Price Pre-Dispatch: Projected Energy Price

## External Controllable Line: Cross Sound Cable (New England)





#### Note:

ISO-NE Forecast is an advisory posting @ 18:00 day before.

The DAM and R/T prices at the Shorham 13899 interface are used for ISO-NE.

The DAM and R/T prices at the CSC interface are used for NYISO.

## **External Controllable Line: Northport - Norwalk (New England)**





#### Note:

ISO-NE Forecast is an advisory posting @ 18:00 day before.

The DAM and R/T prices at the Northport 138 interface are used for ISO-NE.

The DAM and R/T prices at the 1385 interface are used for NYISO.

## **External Controllable Line: Neptune (PJM)**