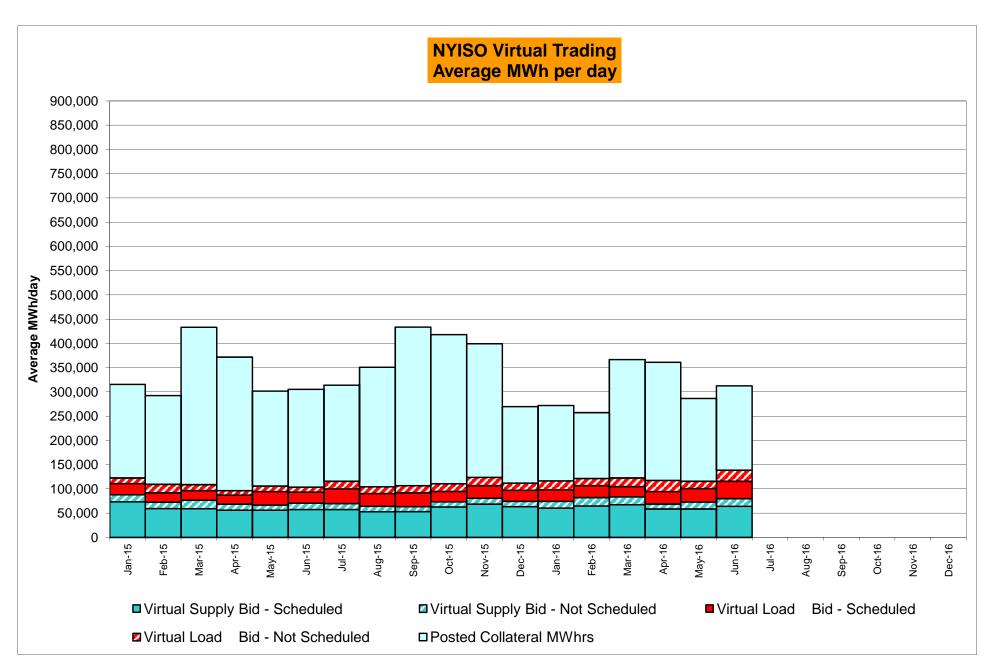

<br>0.28%<br>0.23%<br>6<br>8,731<br>0.07%<br>0.07%<br>5<br>720<br>0.69%<br>1.27% | 0<br>744<br>0.00%<br>0.20%<br>0<br>9,025<br>0.00%<br>0.06%<br>0<br>744<br>0.00%<br>1.08% | 2<br>744<br>0.27%<br>0.21%<br>5<br>8,987<br>0.06%<br>0.06%<br>9<br>744<br>1.21%<br>1.10% | 1<br>720<br>0.14%<br>0.20%<br>1<br>8,728<br>0.01%<br>0.05%<br>2<br>720<br>0.28%<br>1.01% | 2<br>744<br>0.27%<br>0.21%<br>7<br>9,008<br>0.08%<br>0.06%<br>13<br>744<br>1.75%<br>1.08% | 3<br>721<br>0.42%<br>0.22%<br>4<br>8,743<br>0.05%<br>0.06%<br>21<br>721<br>2.91%<br>1.25% | 0<br>744<br>0.00%<br>0.21%<br>0<br>8,975<br>0.00%<br>0.05%<br>7<br>744<br>0.94%<br>1.22% |

<sup>\*</sup> Calendar days from reservation date.

Market Mitigation and Analysis Prepared: 7/8/2016 11:03 AM





<sup>\*</sup> Calendar days from reservation date.





|          |        |           |                  |           | <u>Virtual L</u> | oad and    | Supp   | ly Zonal  | Statistic        | s (Avera   | ge MWh/da        | y) - 2016 |        |           |                  |            |                  |
|----------|--------|-----------|------------------|-----------|------------------|------------|--------|-----------|------------------|------------|------------------|-----------|--------|-----------|------------------|------------|------------------|
|          |        | Virtual L |                  | Virtual S | upply Bid        |            |        | Virtual L |                  | Virtual Su |                  | T         |        | Virtual L | oad Bid          | Virtual Su |                  |
| Zone     | Date   | Scheduled | Not