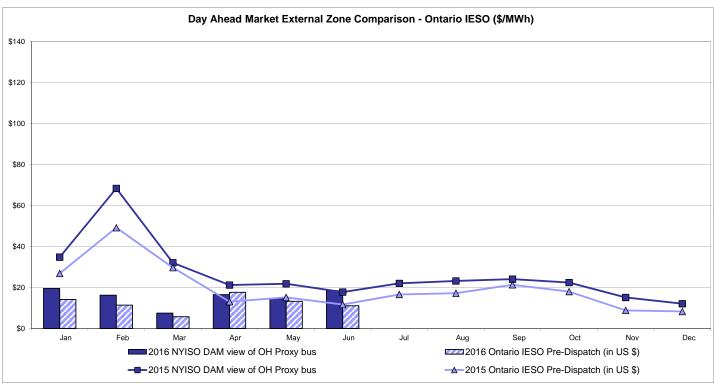

<br>Zone M<br>18.32<br>7.92                   | QUEBEC (Import/Export)  Zone M  18.32 7.92              | Zone P<br>23.72<br>8.68<br>22.67 | 23.68<br>7.40                   | SOUND<br>CABLE<br>Controllable<br>Line<br>27.70<br>10.58                   | NORWALK<br>Controllable<br>Line<br>25.81<br>8.63                   | 26.64<br>9.17                         | 24.75<br>7.86                         | 24.92<br>8.10                         | Controllable<br>Line<br>16.86<br>6.97 |

Market Mitigation and Analysis Prepared: 7/6/2016 3:17 PM

<sup>\*</sup> Straight LBMP averages















Average of RT Energy

Average of RT Congestion

**L**BMP

Average of RT Losses

## **External Comparison ISO-New England**





### **External Comparison PJM**





### **External Comparison Ontario IESO**





Notes: Exchange factor used for June 2016 was 0.7775 to US

HOEP: Hourly Ontario Energy Price Pre-Dispatch: Projected Energy Price

## External Controllable Line: Cross Sound Cable (New England)





#### Note:

ISO-NE Forecast is an advisory posting @ 18:00 day before.

The DAM and R/T prices at the Shorham 13899 interface are used for ISO-NE.

The DAM and R/T prices at the CSC interface are used for NYISO.

## **External Controllable Line: Northport - Norwalk (New England)**





#### Note:

ISO-NE Forecast is an advisory posting @ 18:00 day before.

The DAM and R/T prices at the Northport 138 interface are used for ISO-NE.

The DAM and R/T prices at the 1385 interface are used for NYISO.

## **External Controllable Line: Neptune (PJM)**





## **External Comparison Hydro-Quebec**