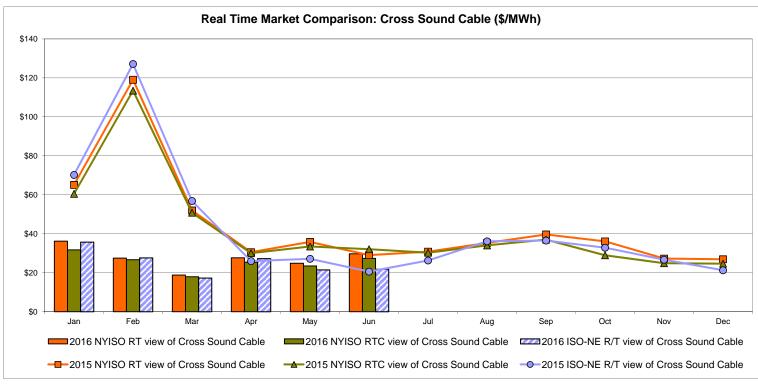

# Market Performance Highlights for June 2016

- LBMP for June is \$27.35/MWh; higher than \$23.31/MWh in May 2016 and lower than \$28.20/MWh in June 2015.
  - Day Ahead and Real Time Load Weighted LBMPs are higher compared to May.
- June 2016 average year-to-date monthly cost of \$29.93/MWh is a 47% decrease from \$56.02/MWh in June 2015.
- Average daily sendout is 456 GWh/day in June; higher than 397 GWh/day in May 2016 and higher than 450 GWh/day in June 2015.
- Natural gas prices and distillate prices were higher compared to the previous month.
  - Natural Gas (Transco Z6 NY) was \$1.78/MMBtu, up from \$1.58/MMBtu in May.
    - Natural gas prices are down 24% year-over-year
  - Jet Kerosene Gulf Coast was \$10.21/MMBtu, up from \$9.66/MMBtu in May.
  - Ultra Low Sulfur No.2 Diesel NY Harbor was \$10.64/MMBtu, up from \$10.17/MMBtu in May.
    - Distillate prices are down 21% year-over-year
- Uplift per MWh is higher compared to the previous month.
  - Uplift (not including NYISO cost of operations) is \$0.20/MWh; higher than \$0.19/MWh in May.
    - Local Reliability Share is \$0.21/MWh, lower than \$0.35/MWh in May.
    - Statewide Share is (\$0.01)/MWh, higher than (\$0.16)/MWh in May.
  - TSA \$ per NYC MWh is \$0.02/MWh.
  - Total uplift costs (Schedule 1 components including NYISO Cost of Operations) are higher than May.