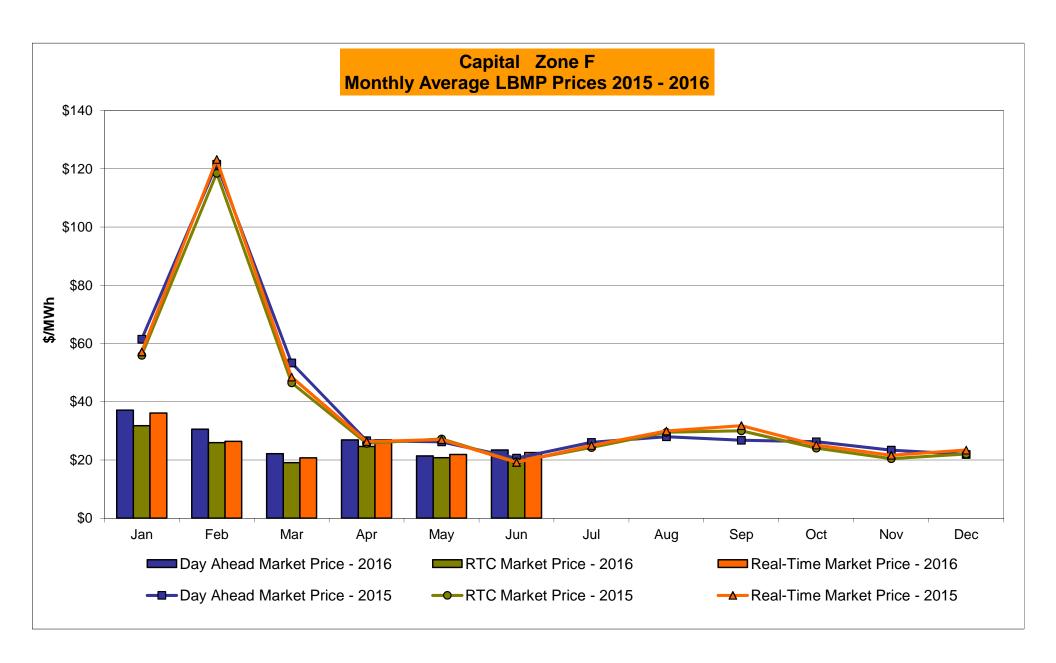

# Market Performance Highlights for June 2016

- LBMP for June is \$27.35/MWh; higher than \$23.31/MWh in May 2016 and lower than \$28.20/MWh in June 2015.
  - Day Ahead and Real Time Load Weighted LBMPs are higher compared to May.
- June 2016 average year-to-date monthly cost of \$29.93/MWh is a 47% decrease from \$56.02/MWh in June 2015.
- Average daily sendout is 456 GWh/day in June; higher than 397 GWh/day in May 2016 and higher than 450 GWh/day in June 2015.
- Natural gas prices and distillate prices were higher compared to the previous month.
  - Natural Gas (Transco Z6 NY) was \$1.78/MMBtu, up from \$1.58/MMBtu in May.
    - Natural gas prices are down 24% year-over-year
  - Jet Kerosene Gulf Coast was \$10.21/MMBtu, up from \$9.66/MMBtu in May.
  - Ultra Low Sulfur No.2 Diesel NY Harbor was \$10.64/MMBtu, up from \$10.17/MMBtu in May.
    - Distillate prices are down 21% year-over-year
- Uplift per MWh is higher compared to the previous month.
  - Uplift (not including NYISO cost of operations) is \$0.20/MWh; higher than \$0.19/MWh in May.
    - Local Reliability Share is \$0.21/MWh, lower than \$0.35/MWh in May.
    - Statewide Share is (\$0.01)/MWh, higher than (\$0.16)/MWh in May.
  - TSA \$ per NYC MWh is \$0.02/MWh.
  - Total uplift costs (Schedule 1 components including NYISO Cost of Operations) are higher than May.