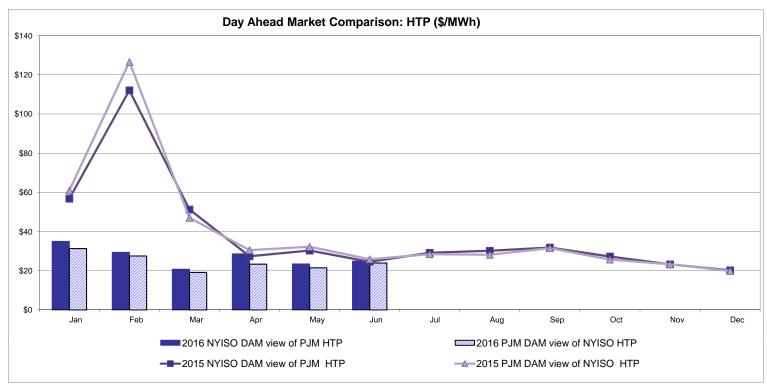

lable Line: Cross Sound Cable (New England)





#### Note:

ISO-NE Forecast is an advisory posting @ 18:00 day before.

The DAM and R/T prices at the Shorham 13899 interface are used for ISO-NE.

The DAM and R/T prices at the CSC interface are used for NYISO.

## **External Controllable Line: Northport - Norwalk (New England)**





#### Note:

ISO-NE Forecast is an advisory posting @ 18:00 day before.

The DAM and R/T prices at the Northport 138 interface are used for ISO-NE.

The DAM and R/T prices at the 1385 interface are used for NYISO.

## **External Controllable Line: Neptune (PJM)**





## **External Comparison Hydro-Quebec**





Note:

Hydro-Quebec Prices are unavailable.

## **External Controllable Line: Linden VFT (PJM)**





## **External Controllable Line: Hudson (PJM)**





#### **NYISO Real Time Price Correction Statistics**

| 2016<br>Hour Corrections                                                                                                                                                                                                                                                                                                                                                                                                                       |                                                                                                                                                                                       | <u>January</u>                                                                            | <u>February</u>